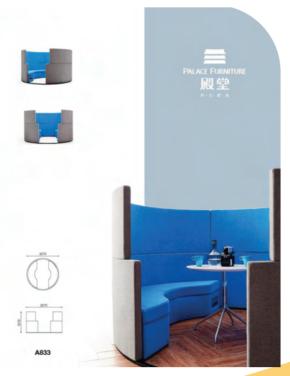

#### Features

1. Surface: Fabric

2. Inside: Wood and Steel Frame + High Density Sponge

#### **Dimensions**

Length: 1440 mm Width: 770 mm Height: 1770 mm