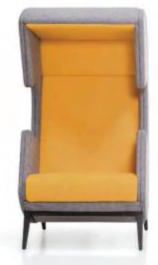

#### Features

1. Surface: Fabric

2. Inside: Wood and Steel Frame + High Density Sponge

#### **Dimensions**

Length: 1440 mm Width: 770 mm Height: 1770 mm