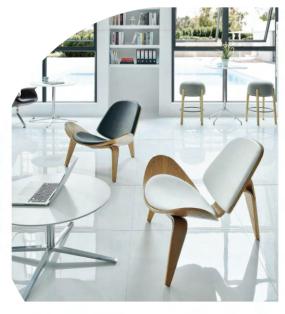

#### **Features**

- 1. Fabric
- 2. Steel Inside Frame
- 3. High Density Foam
- 4. With Armrest

#### **Dimensions**

Length: 660 mm Width: 780 mm Height: 1610 mm