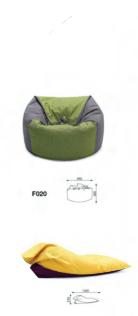

## Pleasure is —— like air.

Vodka Cola

Rock series stool is sprayed on the surface of high density sponge with international leading medical grade environmental protection liquid leather. It is scratch-resistant, wear-resistant, waterproof and antifouling. It is both portable and has considerable bearing force.

Ene is a multi-purpose stool with swing and lift functions, which has three functions of utility, entertainment and sports. From material selection to structural arrangement, from style to functional assembly, we have many different styles of series, to plan a reasonable office environment for you, and to create the highest work efficiency in the effective time.