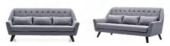

#### **Features**

- 1. Fabric
- 2. Steel Inside Frame
- 3. High Density Foam
- 4. With Armrest

#### **Dimensions**

Length: 660 mm Width: 780 mm Height: 1610 mm