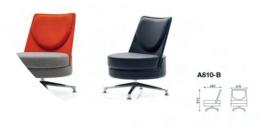

#### **Features**

- 1. Surface: Fabric
- 2. Inside: wooden Frame + High density Sponge.
- 3. The cabinets is included

#### **Dimensions**

Length: 1560 mm Width: 780 mm Height: 1280 mm