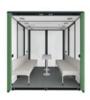

acy for phone calls



Size: 1300\*1400\*2195mm
Single-player recording room, suitable for online education and personal live broadcasting



Model: B0128B Size: 2000\*1500\*2195mm Independent working room, to meet the needs of individual independent work without disturbance



Model: B0128B Size: 2000\*1500\*2195mm Double independent desktop for two people to work together



Model: B0128B Size: 2000\*1500\*2195mm Suitable for four people business negotiation, private work discussion



Model: B0128C Size: 2500\*2500\*2195mm

With a screen for business video display, video conference, remote discussion



Model: B0128C Size: 2500\*2500\*2195mm It is suitable for trainstorming and creative

It is suitable for brainstorming and creative discussion, and for emporary meetings of many people



Model: B0128C Size: 2500\*2500\*2195mm

Applicable to many business reception, and project discussion

### **Ancillary Products**

Sound insulation cabin are matched with matching single products, can also abelied at will.

#### Supporting Products - Conference Table



#### Supporting Products - Chair



#### **Fashionable Fabric**

Various colors can be customized according to customer requirement



Fashion Cashmere imitation fabric, soft and delicate feel, thick and compact texture, durable ball, fabric through special processing, with natural cashmere soft and elastic feel, and has excellent dyeing performance of acrylic fiber and high quality sound insulation effect, bright and moist color, multi-color optional.

# SOFA



Excellent craftsmanship makes furniture perfect



## **EXE