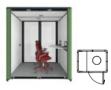

Model: B0128B Size: 2000\*1500\*2195mm Suitable for four people business negotiation, private work discussion

Model: B0128C Size: 2500\*2500\*2195mm

With a screen for business video display, video conference, remote discussion