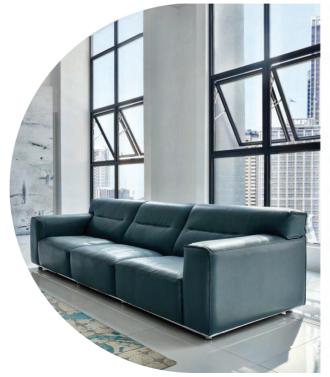

# SOFA

Excellent craftsmanship makes furniture perfect

## **EXECUTIVE SERIES**

The foot of the single seater sofa has the function of automatic return, and both sides of the three seater sofa adopt the embedded handrail.