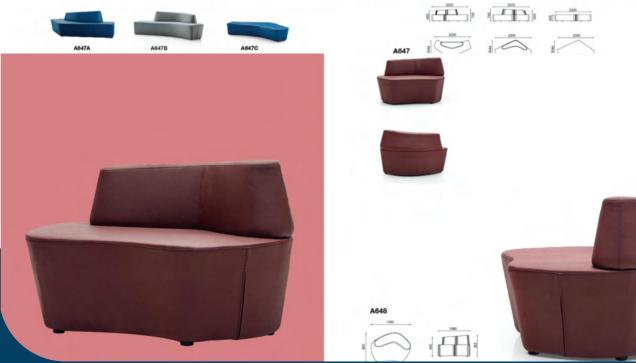

#### Features

1. Surface: Fabric

2. Inside: Wood and Steel Frame + High Density Sponge

#### **Dimensions**

Length: 1440 mm Width: 770 mm Height: 1770 mm

#### **Features**

- 1. Fabric
- 2. Steel Inside Frame
- 3. High Density Foam
- 4. With Armrest

#### **Dimensions**

Length: 660 mm Width: 780 mm Height: 1610 mm