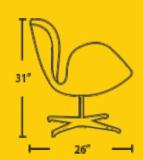

#### **Features**

- 1. Fabric
- 2. Steel Inside Frame
- 3. High Density Foam
- 4. With Armrest

#### **Dimensions**

Length: 660 mm Width: 780 mm Height: 1610 mm