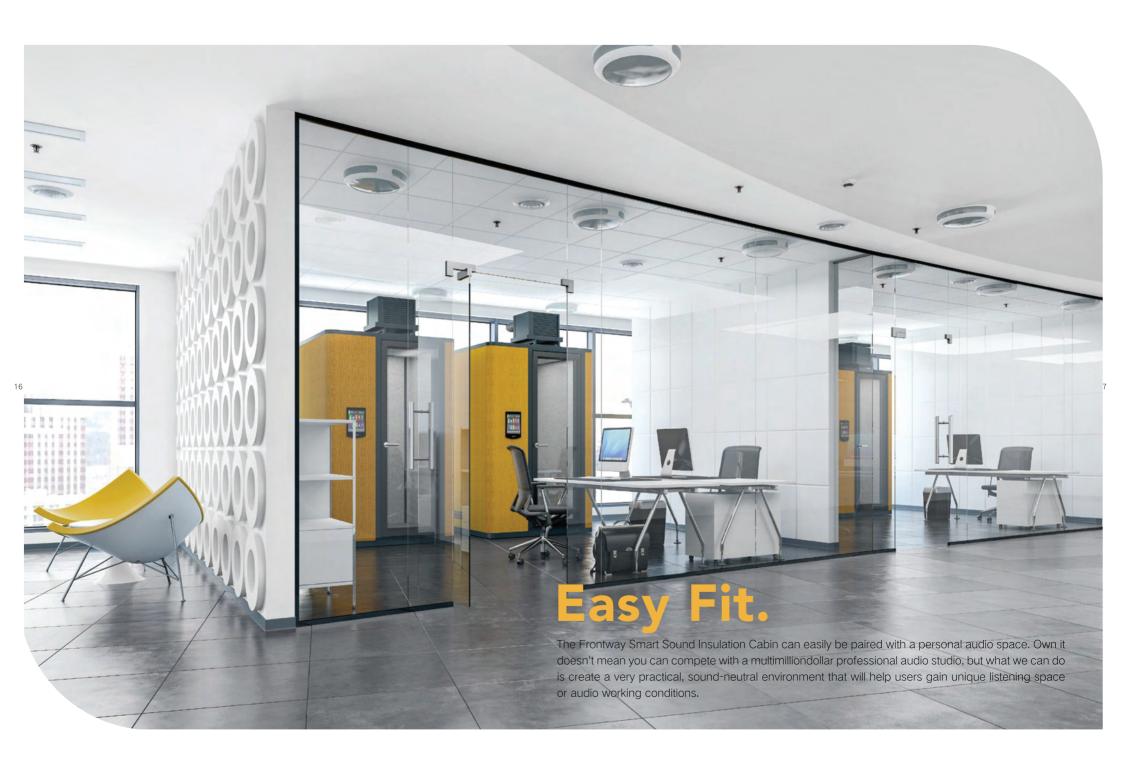

## OFFICE &SPACE

Intelligent sound-proof cabin suitable for office space breaks the limitation of closed office space in the past, responds to the mobility demand of open space in a deeper level, becomes one of the emotional links between employees and office, and provides comfort for employees' work behavior and physical and mental health as well as the well-being of corporate culture. We look forward to more people can use such high-performance products to improve the employee's office experience, so as to achieve higher performance results and help the success of the enterprise.

## **Recorded Space**

Recording Series Intelligent Sound Insulation Cabin provides advanced sound solutions, allowing you to record and play in a comfortable environment. Flexible quick loading mode can be arbitrarily placed in the space, which is a convenient and flexible choice!

## **Recorded Space**

Recorded when required by the work environment is quiet and not by the outside noise interference, Frontway intelligent sound insulation tank recorded series provides advanced sound solutions, built a quiet working environment, to work in a comfortable environment.