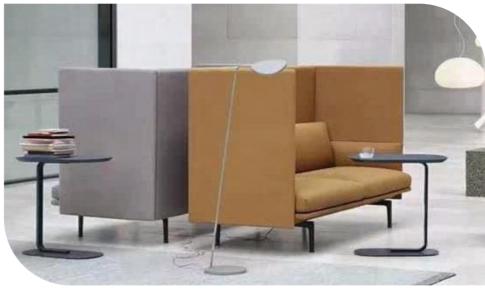

#### **Features**

- 1. Fabric
- 2. Steel Inside Frame
- 3. High Density Foam
- 4. With Armrest

#### **Dimensions**

Length: 660 mm Width: 780 mm Height: 1610 mm