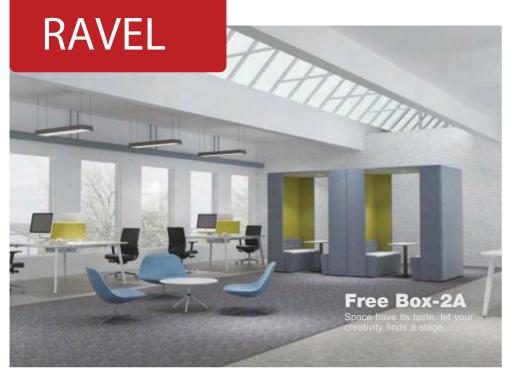

## RAFT

Series RAVEL

Where every piece makes a statement

## RAVEL

2A is a half-open flexible business area, offering temporary reception or negotiation for 4-6 people. This flexible working site is available to improve the space taste.

This special public cellphone booth is installed with tablet, backrest, light and anti-noise system, which avoids mutual disturbing. Staff caring starts from privacy protection.

We redefine the space planning with furniture. Free-hut offers a mobile and interactive space, which can fully open our creativity. It can be installed into any space.

> Model: RAVEL - 01 Rate: 850 sqft