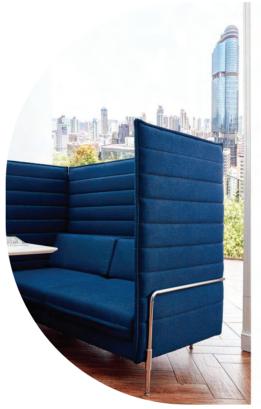

#### **Dimensions**

Length: 1440 mm Width: 770 mm Height: 1770 mm

#### **Features**

- 1. Fabric
- 2. Steel Inside Frame
- 3. High Density Foam
- 4. With Armrest

#### **Dimensions**

Length: 660 mm Width: 780 mm Height: 1610 mm