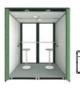

#### **Interior Layout**

Di⊠erent size, di⊠erent layout, suitable for more di⊠erent space and scene.

Model: B0128A Size: 1100\*1100\*2195mm Work alone, Privacy for phone calls

Size: 1300\*1400\*2195mm
Single-player recording room, suitable for online education and personal live broadcasting

Model: B0128B Size: 2000\*1500\*2195mm Independent working room, to meet the needs of individual independent work without disturbance

Model: B0128B Size: 2000\*1500\*2195mm Double independent desktop for two people to work together