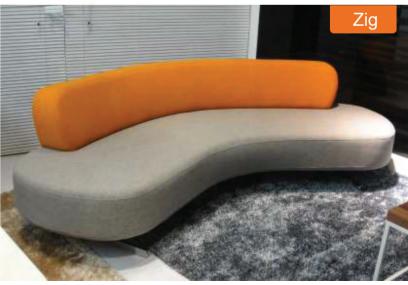

#### Features

1. Surface: Fabric

2. Inside: Wood and Steel Frame + High Density Sponge

#### **Dimensions**

Length: 1440 mm Width: 770 mm Height: 1770 mm