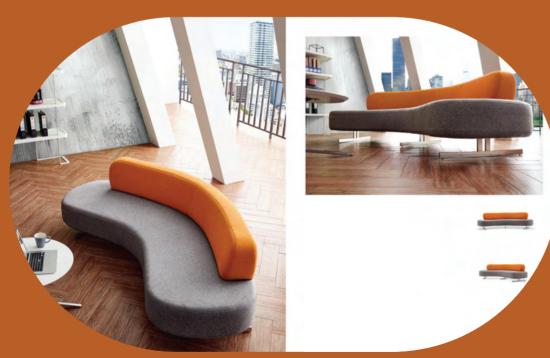

#### **Features**

- 1. Fabric
- 2. Steel Inside Frame
- 3. High Density Foam
- 4. With Armrest

#### **Dimensions**

Length: 660 mm Width: 780 mm Height: 1610 mm