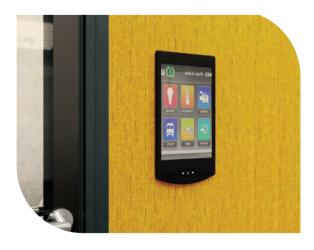

#### Intelligent Entrance Guard

Intelligent access control can be connected to the management system of attendance appointment, easy to remote control and management, in the security performance of the above has a great improvement, based on the face recognition technology access control system, solve the card copy, card loss, card to forget to take traditional access card problems, in security at the same time to provide convenience.

USB function jack

The facade and the desktopare equipped with USB sockets that allow common electronic devices such as mobile phones and tablets to work in a soundproof space without worrying about power.iss