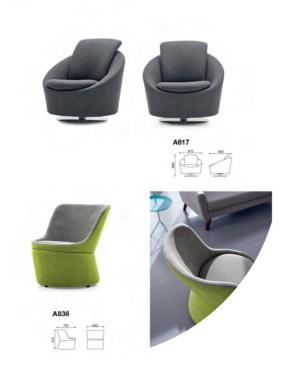

#### Features

1. Surface: Fabric

2. Inside: Wood and Steel Frame + High Density Sponge

#### **Dimensions**

Length: 1440 mm Width: 770 mm Height: 1770 mm

#### **Features**

- 1. Fabric
- 2. Steel Inside Frame
- 3. High Density Foam
- 4. With Armrest

#### **Dimensions**

Length: 660 mm Width: 780 mm Height: 1610 mm