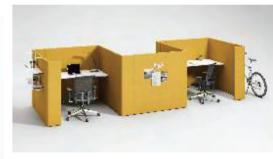

Sponge
- 3. The price not include the tea table.

#### Dimensions

Length: 780 mm Width: 890 mm Height: 1390 mm

#### **Features**

1. Surface: Fabric

2. Inside: wooden Frame + High density Sponge,

3. The cabinets is included

#### **Dimensions**

Length: 2500 mm Width: 1260 mm Height: 720 mm



## Hoc



#### **Features**

- 1. Surface: Fabric
- 2. Inside: wooden Frame + High density Sponge, 3. The cabinets is included

#### **Dimensions**

Length: 2500 mm Width: 720 mm Height: 1260 mm



### Mollis

## Quadro

#### Swoon







#### **Dimensions**

Height: 910 mm Width: 730 mm Depth: 630 mm

#### **Dimensions**

Height: 750 mm Width: 640 mm Depth: 655 mm

#### **Dimensions**

Height: 850 mm Width: 710 mm Depth: 390 mm

Series

Where every piece makes a statement



## RAFT















Series RAVEL

Where every piece makes a statement



## RAVEL







2A is a half-open flexible business area, offering temporary reception or negotiation for 4-6 people. This flexible working site is available to improve the space taste.





This special public cellphone booth is installed with tablet, backrest, light and anti-noise system, which avoids mutual disturbing. Staff caring starts from privacy protection.





We redefine the space planning with furniture. Free-hut offers a mobile and interactive space, which can fully open our creativity. It can be installed into any space.

> Model: RAVEL - 01 Rate: 850 sqft





3AT adds multi-media screen and the ark to the 3A box, which can replace a small meeting room and save more decoration cost. 3AT can completely satisfy project