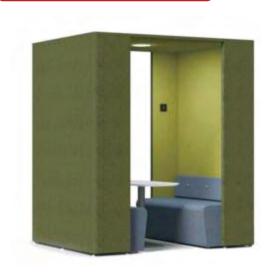

## OFFICE &SPACE

Intelligent sound-proof cabin suitable for office space breaks the limitation of closed office space in the past, responds to the mobility demand of open space in a deeper level, becomes one of the emotional links between employees and office, and provides comfort for employees' work behavior and physical and mental health as well as the well-being of corporate culture. We look forward to more people can use such high-performance products to improve the employee's office experience, so as to achieve higher performance results and help the success of the enterprise.

## **Recorded Space**

Recording Series Intelligent Sound Insulation Cabin provides advanced sound solutions, allowing you to record and play in a comfortable environment. Flexible quick loading mode can be arbitrarily placed in the space, which is a convenient and flexible choice!