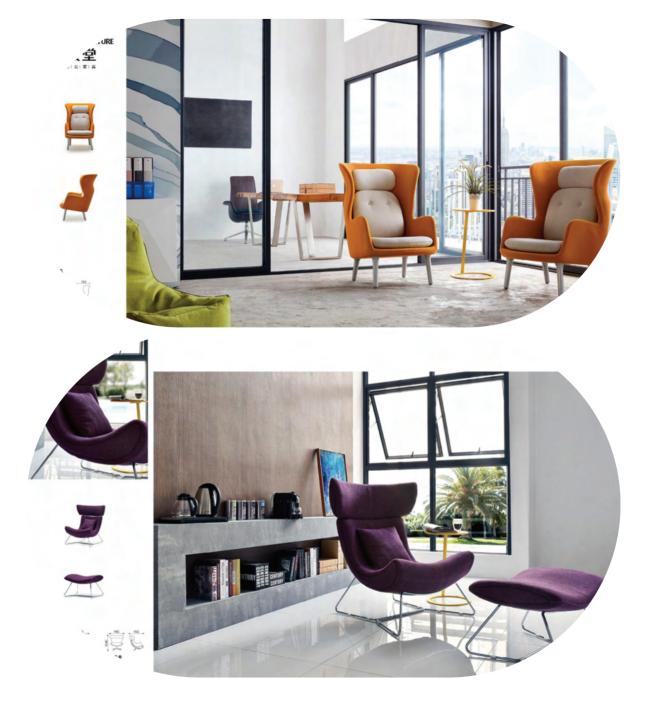

cost. 3AT can completely satisfy project presentation and brain storm for the team.









Model: RAVEL - 02

Rate: 850 sqft































INLACE IIII













## Quirky and pretty













**Aesthetically Private** 

## Where High-End Fashion meets Comfort





## Peace and Serenity at your workspace





## Cozy and Comfy like a home





### There is beauty in simplicity





It's Picture Perfect

#### A Piece of Art that you can sit on







# Unique and perfect

# Fits in Perfectly



#### Iconic and Sophisticated







#### It's more than just a Modern Loft











### Simple yet Elegant



# Never run out of Style





Elegance never fades out



# Craftsmanship at its finest







# Luxury is in each detail







# Sophisticated and Glamourous





For your favourite room with your favourite furniture

# It's not just a piece of furniture, it's an expression of creativity







# It's a collection of master pieces



















Make comfort a priority















Fitting in but also Standing out



It's all about your best taste

















Viakgroup.com



Viakgroup.com

Be simple Links **Ever-changing** Light & Leisure To meet office leisure life



#### Links



**Fashion & Comfortable** 





#### Linou







3 | Colourful

Linou

2 | Fantasy
1 | Freedor

The Geometry Pentagon design, you can play the imagination to spell out any shape, with a variety of colors, showing different happy mood.



Each one is a free individual

## frontway®

Frontway is a young and creative expression of the design agency, is commit