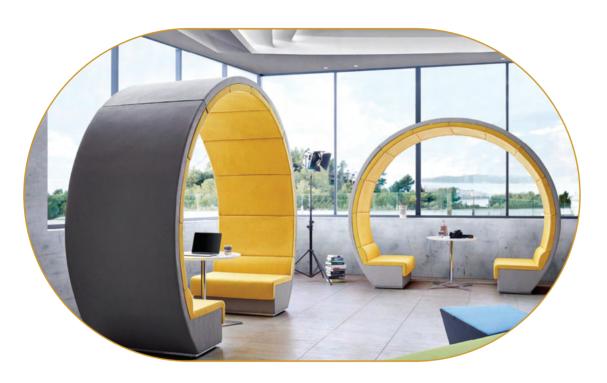

#### Features

1. Surface: Fabric

2. Inside: Wood and Steel Frame + High Density Sponge

#### **Dimensions**

Length: 1440 mm Width: 770 mm Height: 1770 mm