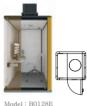

#### **Interior Layout**

Di⊠erent size, di⊠erent layout, suitable for more di⊠erent space and scene.

Model: B0128A Size: 1100\*1100\*2195mm Work alone, Privacy for phone calls

Size: 1300\*1400\*2195mm
Single-player recording room, suitable for online education and personal live broadcasting