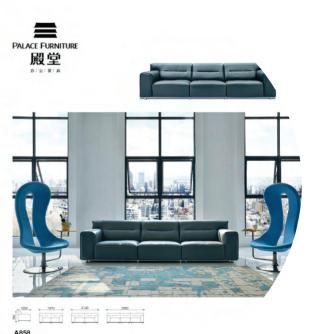

# SOFA

Excellent craftsmanship makes furniture perfect

## **EXECUTIVE SERIES**

The foot of the single seater sofa has the function of automatic return, and both sides of the three seater sofa adopt the embedded handrail.