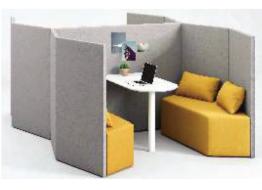

## Frame

#### Features

- 1. Surface: Fabric
- 2. Inside: steel Frame +
- High density Sponge;
  3. The price including frame of U shade, one contact board and two unite seats but not include the tea table.

#### **Dimensions**

Length: 1900 mm Width: 600 mm Height: 1800 mm