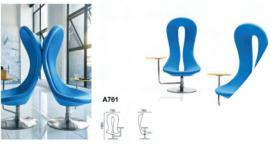

#### Features

1. Surface: Fabric

2. Inside: Wood and Steel Frame + High Density Sponge

#### **Dimensions**

Length: 1440 mm Width: 770 mm Height: 1770 mm