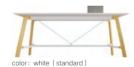

#### Harper Table Size, Style 哈珀台面尺寸、款式

#### Table top board 台面

arced plywood edge board (01) plain bevel edge board (02)

#### Table base color 台架颜色

#### Wooden legs color 木脚颜色

color: nature wood color (standard)

color: black ( customize option )

#### Top board color 台面颜色

color: nature wood color ( customize option )