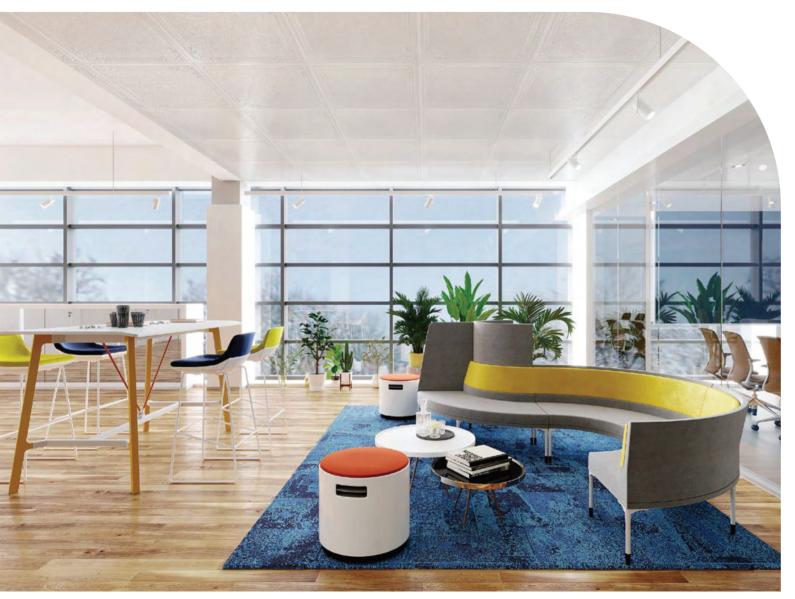

# Viak Group furnishing your world

VIAK GROUP
MEETING PODS
LOUNGE & BREAKOUT FURNITURE

Choosing the right office furniture for your company is exciting and fun but it can also be a daunting exercise for any size business. Viak Group offers many solutions to meet the requirements of your dream office layout. We offer a number of services, helping you to create the perfect space for your office, where employees can thrive.

We start by looking carefully at the overall picture, taking into account not only the design and creative needs of your organisation, but all the finer details too. Style and appearance, colour scheme, fabric and finish are all fundamental, but these days it is also imperative that your office furniture meets a detailed array of ergonomic and safety requirements.

With over a decades of experience in manufacturing, supplying and installation field, Viak Group is the complete solution to all your business furnishing needs. Whether you are looking for stylish and high quality office furniture, office seating, reception furniture, breakout area furniture, boardroom tables, executive office furniture, an exquisite conference table and office storage, we are sure to have something for everyone.