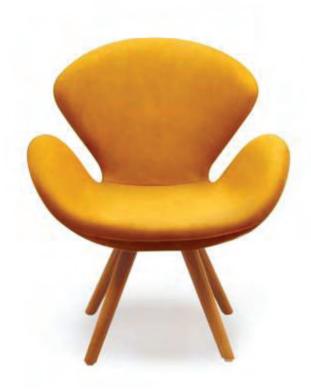

#### Features

1. Surface: Fabric

2. Inside: Wood and Steel Frame + High Density Sponge

#### **Dimensions**

Length: 1440 mm Width: 770 mm Height: 1770 mm