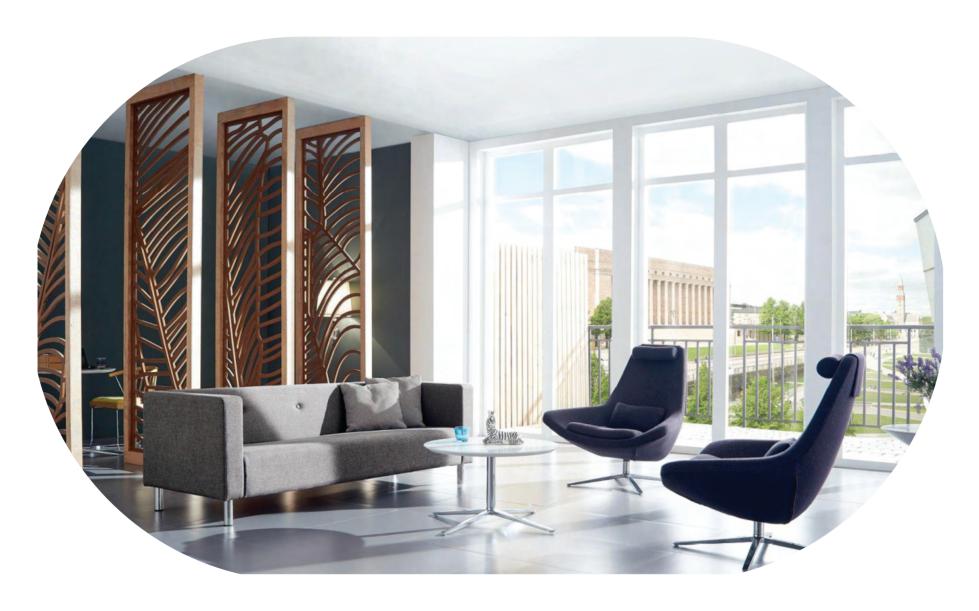

. It can be installed into any space.

> Model: RAVEL - 01 Rate: 850 sqft





3AT adds multi-media screen and the ark to the 3A box, which can replace a small meeting room and save more decoration cost. 3AT can completely satisfy project presentation and brain storm for the team.









Model: RAVEL - 02

Rate: 850 sqft































INLACE IIII













## Quirky and pretty













**Aesthetically Private** 

## Where High-End Fashion meets Comfort





## Peace and Serenity at your workspace





## Cozy and Comfy like a home





### There is beauty in simplicity





It's Picture Perfect

#### A Piece of Art that you can sit on







# Unique and perfect

# Fits in Perfectly



#### Iconic and Sophisticated







#### It's more than just a Modern Loft











### Simple yet Elegant



# Never run out of Style





Elegance never fades out



# Craftsmanship at its finest







# Luxury is in each detail







# Sophisticated and Glamourous





For your favourite room with your favourite furniture

# It's not just a piece of furniture, it's an expression of creativity







# It's a collection of master pieces



















Make comfort a priority















Fitting in but also Standing out



It's all about your best taste

















Viakgroup.com



Viakgroup.com

Be simple Links **Ever-changing** Light & Leisure To meet office leisure life



#### Links



**Fashion & Comfortable** 





#### Linou







3 | Colourful

Linou

2 | Fantasy
1 | Freedor

The Geometry Pentagon design, you can play the imagination to spe