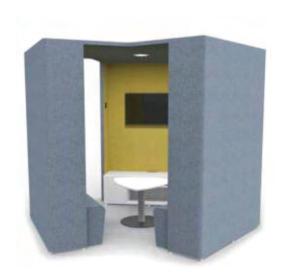

## OFFICE &SPACE

Intelligent sound-proof cabin suitable for office space breaks the limitation of closed office space in the past, responds to the mobility demand of open space in a deeper level, becomes one of the emotional links between employees and office, and provides comfort for employees' work behavior and physical and mental health as well as the well-being of corporate culture. We look forward to more people can use such high-performance products to improve the employee's office experience, so as to achieve higher performance results and help the success of the enterprise.

## **Recorded Space**

Recording Series Intelligent Sound Insulation Cabin provides advanced sound solutions, allowing you to record and play in a comfortable environment. Flexible quick loading mode can be arbitrarily placed in the space, which is a convenient and flexible choice!