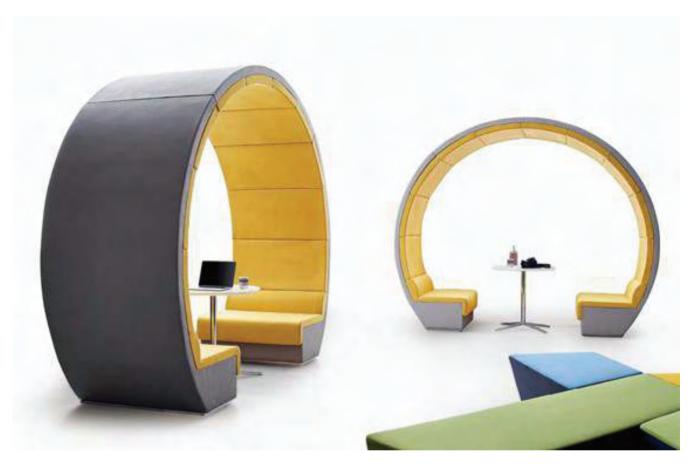

## Isola

#### **Features**

- 1. Surface: Fabric
- 2. Inside: steel Frame + High density Sponge.
- 3. The price not include the tea table.

#### **Dimensions**

Dia: 2520 \* 2210