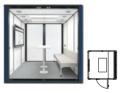

Model: B0128B Size: 2000\*1500\*2195mm Suitable for four people business negotiation, private work discussion

Model: B0128C Size: 2500\*2500\*2195mm

With a screen for business video display, video conference, remote discussion

Model: B0128C Size: 2500\*2500\*2195mm It is suitable for trainstorming and creative

It is suitable for brainstorming and creative discussion, and for emporary meetings of many people

Model: B0128C Size: 2500\*2500\*2195mm