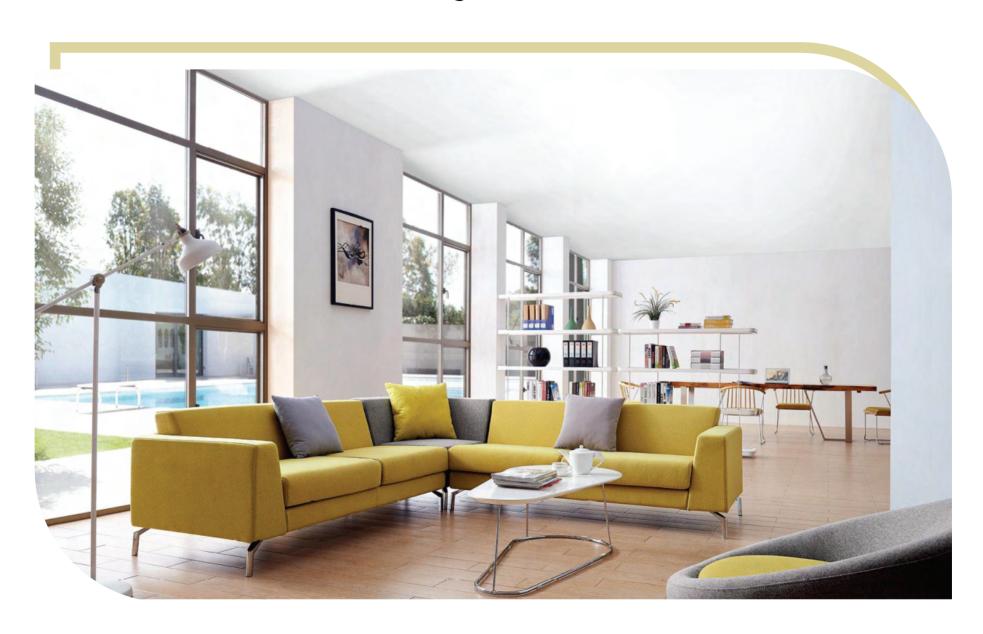

# SOFA

Excellent craftsmanship makes furniture perfect

## **EXECUTIVE SERIES**

The foot of the single seater sofa has the function of automatic return, and both sides of the three seater sofa adopt the embedded handrail.