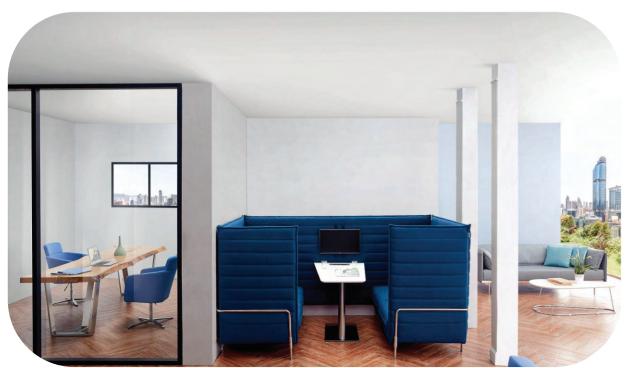

## RAVEL

2A is a half-open flexible business area, offering temporary reception or negotiation for 4-6 people. This flexible working site is available to improve the space taste.

This special public cellphone booth is installed with tablet, backrest, light and anti-noise system, which avoids mutual disturbing. Staff caring starts from privacy protection.

We redefine the space planning with furniture. Free-hut offers a mobile and interactive space, which can fully open our creativity. It can be installed into any space.

> Model: RAVEL - 01 Rate: 850 sqft