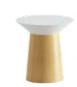

#### Features

1. Surface: Fabric

2. Inside: Wood and Steel Frame + High Density Sponge

#### **Dimensions**

Length: 1440 mm Width: 770 mm Height: 1770 mm