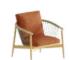

#### **Features**

- 1. Fabric
- 2. Steel Inside Frame
- 3. High Density Foam
- 4. With Armrest

#### **Dimensions**

Length: 660 mm Width: 780 mm Height: 1610 mm