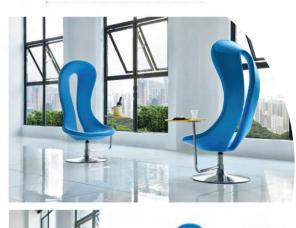

#### **Features**

- 1. Surface: Fabric
- 2. Inside: Fiber Reinforced Plastic + Stereotype sponge 3. Return Chassis

#### **Dimensions**

Length: 680 mm Width: 680 mm Height: 1700 mm