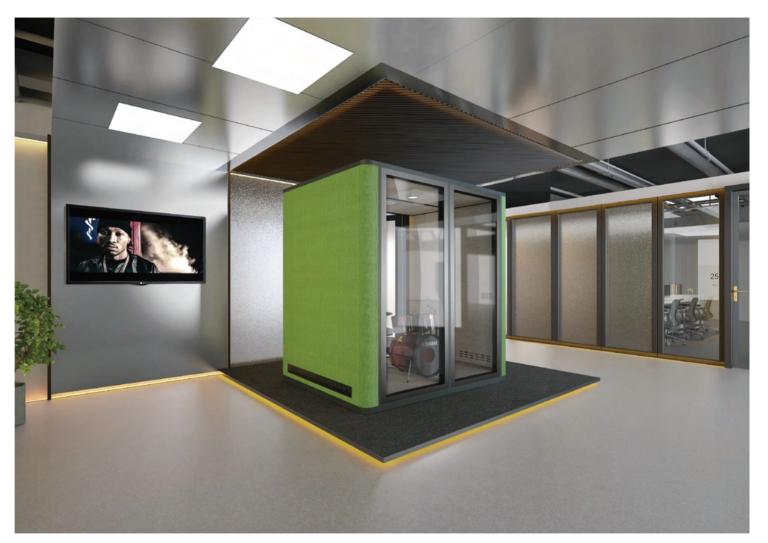

## **Instrumental Music Space**

Equipped with high-quality sound insulation system, the sound insulation room provides a quiet environment for users to create music to play, efficient sound-absorbing mode is very suitable for the team to create exchanges, let the sharing and presentation go on forever.

## **Instrumental Space**

Music Education is not only limited to the school curriculum, outside the school chain training institutions are more dynamic. But the sound environment of the instrumental music space, which has been neglected by us, directly affects the sound and color of instrumental music and the students perception of pitch. Of course, the construction of the traditional instrumental music studio is not only the defect of the sound environment, the sound mutual interference and disturbs the people is outside the school music education place the most painful spot, the field adjustment change causes the entire construction investment to be naught.