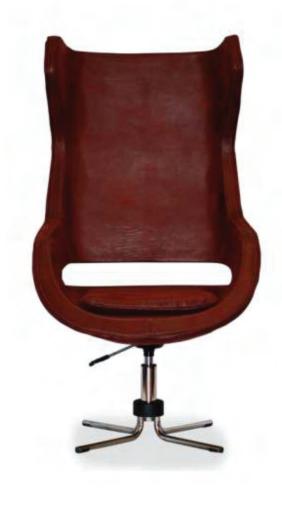

- 1. Surface: Fabric
- 2. Inside: steel Frame + High density Sponge.
- 3. The price not include the tea table.





#### **Dimensions**

Dia: 2520 \* 2210





#### **Features**

- 1. Surface: Fabric
- 2. Inside: steel Frame + High density Sponge.
- 3. The price include the tea table.

#### **Dimensions**

Length: 2150 mm Width: 1800 mm Height: 1350 mm

Tea table: 1200\*600\*700

#### **Features**

- 1. Surface: Fabric;
- Inside: steel Frame + High density Sponge;
- 3. The price not include the tea table.

#### **Dimensions**

Length: 1500 mm Width: 800 mm Height: 1350 mm



## Pinsta

#### Features

- 1. Surface: Fabric;
- 2. Inside: steel Frame +
- High density Sponge.
  3. The price not include the tea table.

Length: 2900 mm Width: 1000 mm Height: 2200 mm







## Vitra

## Wing





#### Features

- 1. Surface: Fabric;
- Inside: steel Frame + High density Sponge;
- 3. The price not include the tea table.

#### **Dimensions**

Length: 2200 mm Width: 780 mm Height: 1400 mm

#### **Dimensions**

Height: 1320 mm Width: 665 mm Depth: 800 mm

#### **Options**

Available in a range of fabric & powder coating options. Matching swivel footstool or wood base.



#### **Features**

- 1. Surface: Fabric
- 2. Inside: steel Frame + High density Sponge
- 3. The price not include the tea table.

#### Dimensions

Length: 780 mm Width: 890 mm Height: 1390 mm

#### **Features**

1. Surface: Fabric

2. Inside: wooden Frame + High density Sponge,

3. The cabinets is included

#### **Dimensions**

Length: 2500 mm Width: 1260 mm Height: 720 mm



## Hoc



#### **Features**

- 1. Surface: