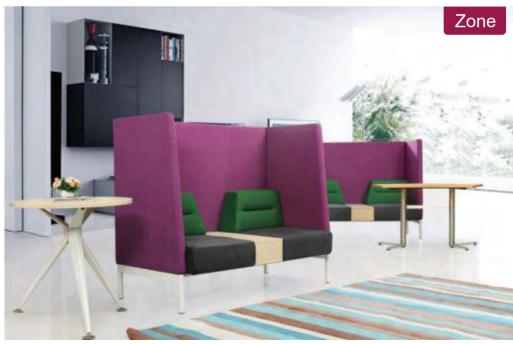

#### Features

1. Surface: Fabric

2. Inside: Wood and Steel Frame + High Density Sponge

#### **Dimensions**

Length: 1440 mm Width: 770 mm Height: 1770 mm