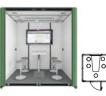

Model: B0128C Size: 2500\*2500\*2195mm It is suitable for trainstorming and creative

It is suitable for brainstorming and creative discussion, and for emporary meetings of many people

Model: B0128C Size: 2500\*2500\*2195mm

Applicable to many business reception, and project discussion