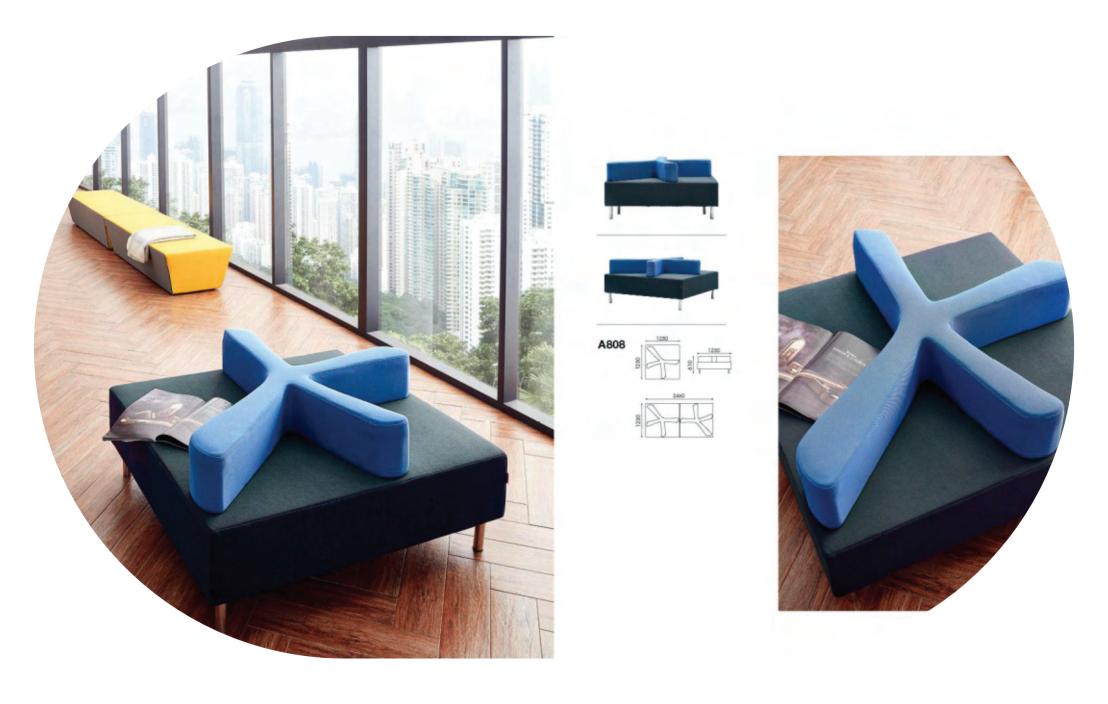

#### Linou

3 | Colourful

Linou

2 | Fantasy
1 | Freedor

The Geometry Pentagon design, you can play the imagination to spell out any shape, with a variety of colors, showing different happy mood.

Each one is a free individual