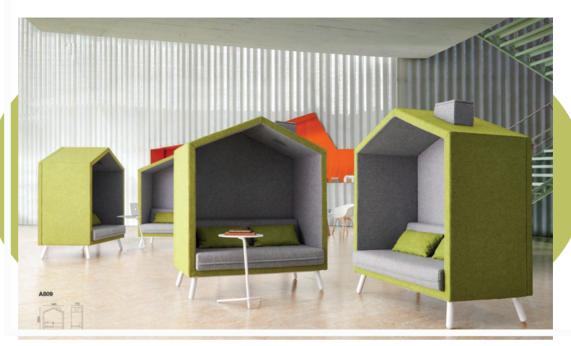

#### Features

- 1. Interior: steel and wood.
- 2. Sponge: middle density, high-elasticity3. Steel base
- 4. Flax cloth

Length: 800 mm Width: 1050 mm Height: 1200 mm

#### **Features**

- 1. Interior: steel and wood.
- 2. Sponge: middle density, high-elasticity
- 3. Steel base
- 4. Flax cloth

#### **Dimensions**

Length: 1520 mm Width: 780 mm Height: 1280 mm