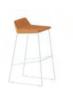

#### Features

1. Surface: Fabric

2. Inside: Wood and Steel Frame + High Density Sponge

#### **Dimensions**

Length: 1440 mm Width: 770 mm Height: 1770 mm