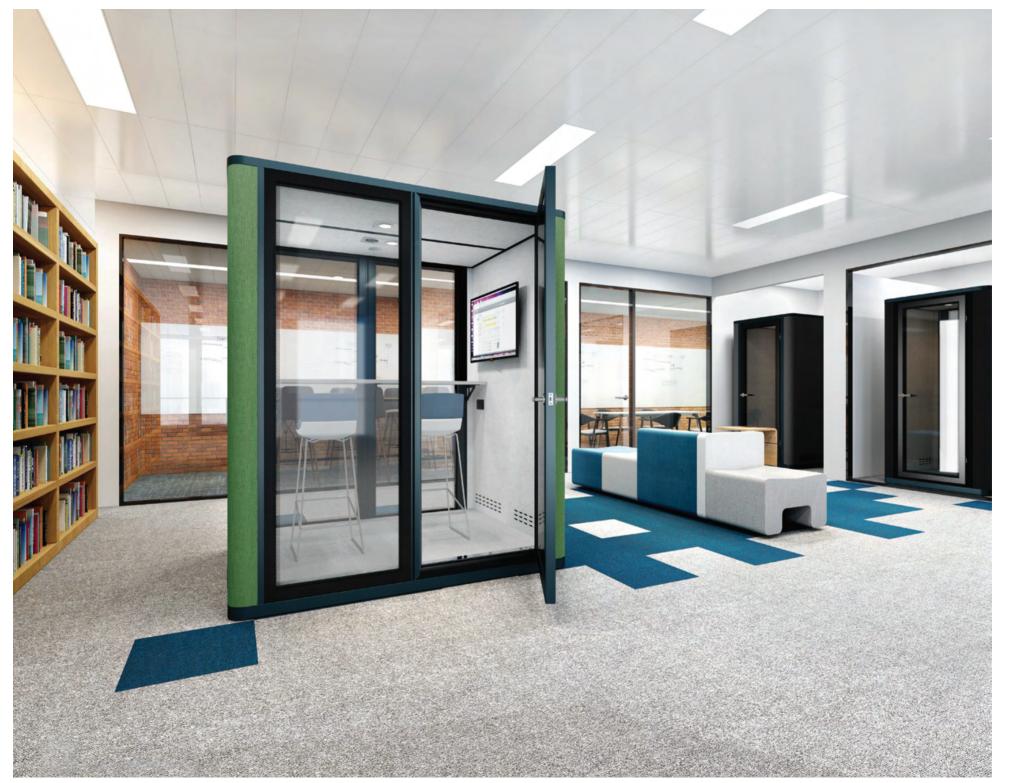

## OFFICE &SPACE

Intelligent sound-proof cabin suitable for office space breaks the limitation of closed office space in the past, responds to the mobility demand of open space in a deeper level, becomes one of the emotional links between employees and office, and provides comfort for employees' work behavior and physical and mental health as well as the well-being of corporate culture. We look forward to more people can use such high-performance products to improve the employee's office experience, so as to achieve higher performance results and help the success of the enterprise.

#### **Interior Layout**

Di⊠erent size, di⊠erent layout, suitable for more di⊠erent space and scene.

Model: B0128A Size: 1100\*1100\*2195mm Work alone, Privacy for phone calls

Size: 1300\*1400\*2195mm
Single-player recording room, suitable for online education and personal live broadcasting

Model: B0128B Size: 2000\*1500\*2195mm Independent working room, to meet the needs of individual independent work without disturbance

Model: B0128B Size: 2000\*1500\*2195mm Double independent desktop for two people to work together