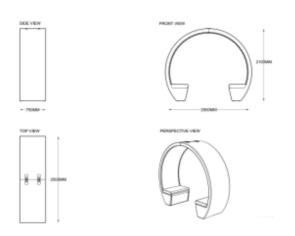

sola



#### **Features**

- 1. Surface: Fabric
- 2. Inside: steel Frame + High density Sponge.
- 3. The price not include the tea table.





#### **Dimensions**

Dia: 2520 \* 2210





#### **Features**

- 1. Surface: Fabric
- 2. Inside: steel Frame + High density Sponge.
- 3. The price include the tea table.

#### **Dimensions**

Length: 2150 mm Width: 1800 mm Height: 1350 mm

Tea table: 1200\*600\*700

#### **Features**

- 1. Surface: Fabric;
- Inside: steel Frame + High density Sponge;
- 3. The price not include the tea table.

#### **Dimensions**

Length: 1500 mm Width: 800 mm Height: 1350 mm



## Pinsta

#### Features

- 1. Surface: Fabric;
- 2. Inside: steel Frame +
- High density Sponge.
  3. The price not include the tea table.

Length: 2900 mm Width: 1000 mm Height: 2200 mm







## Vitra

## Wing





#### Features

- 1. Surface: Fabric;
- Inside: steel Frame + High density Sponge;
- 3. The price not include the tea table.

#### **Dimensions**

Length: 2200 mm Width: 780 mm Height: 1400 mm

#### **Dimensions**

Height: 1320 mm Width: 665 mm Depth: 800 mm

#### **Options**

Available in a range of fabric & powder coating options. Matching swivel footstool or wood base.



#### **Features**

- 1. Surface: Fabric
- 2. Inside: steel Frame + High density Sponge
- 3. The price not include the tea table.

#### Dimensions

Length: 780 mm Width: 890 mm Height: 1390 mm

#### **Features**

1. Surface: Fabric

2. Inside: wooden Frame + High density Sponge,

3. The cabinets is included

#### **Dimensions**

Length: 2500 mm Width: 1260 mm Height: 720 mm



## Hoc



#### **