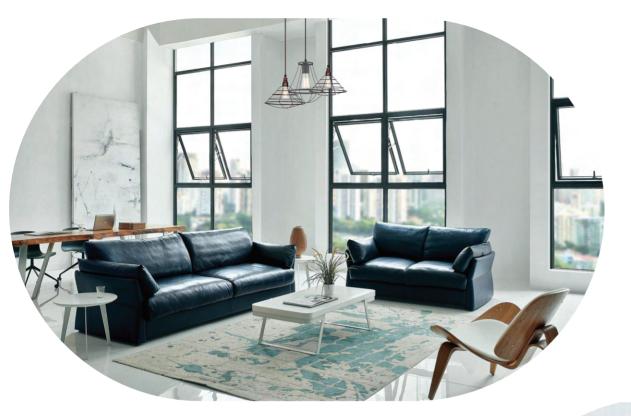

# SOFA

Excellent craftsmanship makes furniture perfect

## **EXECUTIVE SERIES**

The foot of the single seater sofa has the function of automatic return, and both sides of the three seater sofa adopt the embedded handrail.