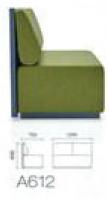

#### Features

1. Surface: Fabric

2. Inside: Wood and Steel Frame + High Density Sponge

#### **Dimensions**

Length: 1440 mm Width: 770 mm Height: 1770 mm