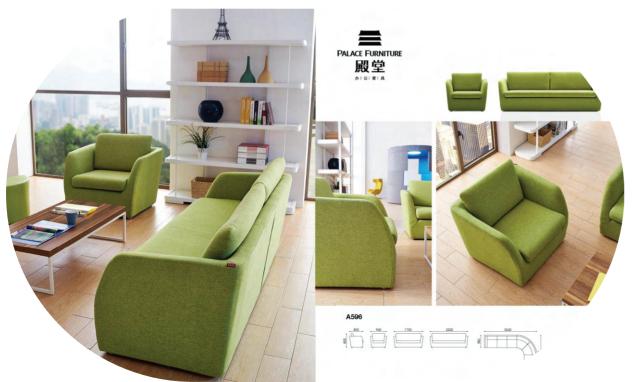

#### Features

1. Surface: Fabric

2. Inside: Wood and Steel Frame + High Density Sponge

#### **Dimensions**

Length: 1440 mm Width: 770 mm Height: 1770 mm

#### **Features**

- 1. Fabric
- 2. Steel Inside Frame
- 3. High Density Foam
- 4. With Armrest

#### **Dimensions**

Length: 660 mm Width: 780 mm Height: 1610 mm