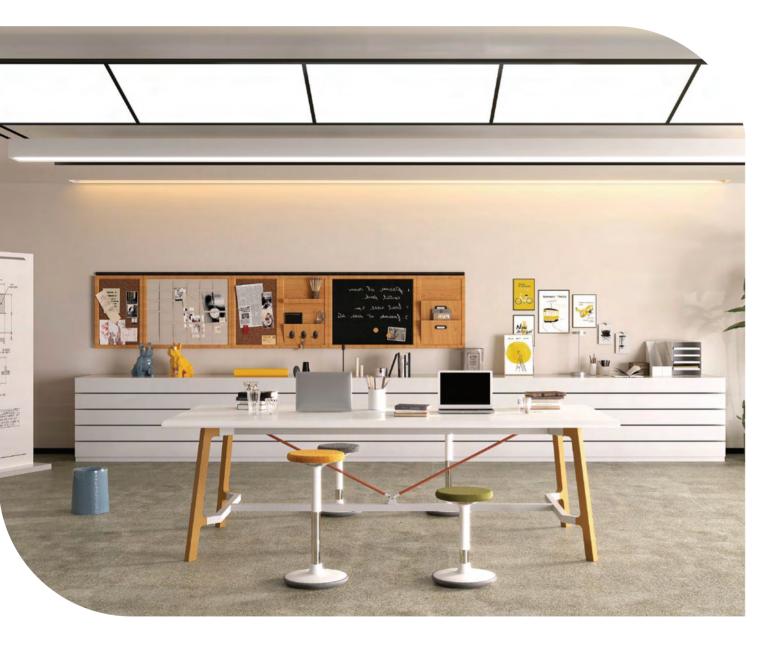

# Viak Group furnishing your world

VIAK GROUP
MEETING PODS
LOUNGE & BREAKOUT FURNITURE

Choosing the right office furniture for your company is exciting and fun but it can also be a daunting exercise for any size business. Viak Group offers many solutions to meet the requirements of your dream office layout. We offer a number of services, helping you to create the perfect space for your office, where employees can thrive.

We start by looking carefully at the overall picture, taking into account not only the design and creative needs of your organisation, but all the finer details too. Style and appearance, colour scheme, fabric and finish are all fundamental, but these days it is also imperative that your office furniture meets a detailed array of ergonomic and safety requirements.

With over a decades of experience in manufacturing, supplying and installation field, Viak Group is the complete solution to all your business furnishing needs. Whether you are looking for stylish and high quality office furniture, office seating, reception furniture, breakout area furniture, boardroom tables, executive office furniture, an exquisite conference table and office storage, we are sure to have something for everyone.