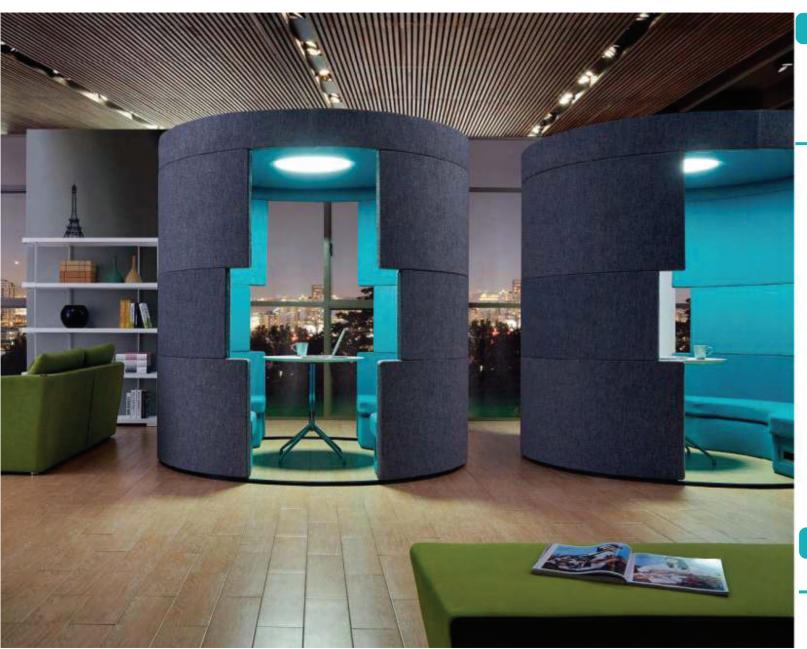

## OFFICE &SPACE

Intelligent sound-proof cabin suitable for office space breaks the limitation of closed office space in the past, responds to the mobility demand of open space in a deeper level, becomes one of the emotional links between employees and office, and provides comfort for employees' work behavior and physical and mental health as well as the well-being of corporate culture. We look forward to more people can use such high-performance products to improve the employee's office experience, so as to achieve higher performance results and help the success of the enterprise.

## **Recorded Space**

Recording Series Intelligent Sound Insulation Cabin provides advanced sound solutions, allowing you to record and play in a comfortable environment. Flexible quick loading mode can be arbitrarily placed in the space, which is a convenient and flexible choice!

## **Recorded Space**

Recorded when required by the work environment is quiet and not by the outside noise interference, Frontway intelligent sound insulation tank recorded series provides advanced sound solutions, built a quiet working environment, to work in a comfortable environment.