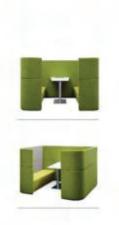

#### **Features**

- 1. Fabric
- 2. Steel Inside Frame
- 3. High Density Foam
- 4. With Armrest

#### **Dimensions**

Length: 660 mm Width: 780 mm Height: 1610 mm