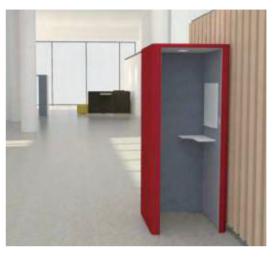

#### Features

1. Surface: Fabric

2. Inside: Wood and Steel Frame + High Density Sponge

#### **Dimensions**

Length: 1440 mm Width: 770 mm Height: 1770 mm