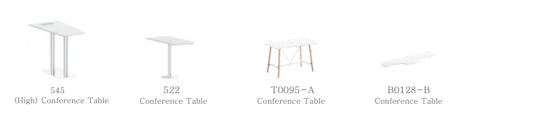

ance



Model: B0128B Size: 2000\*1500\*2195mm Double independent desktop for two people to work together



Model: B0128B Size: 2000\*1500\*2195mm Suitable for four people business negotiation, private work discussion



Model: B0128C Size: 2500\*2500\*2195mm

With a screen for business video display, video conference, remote discussion



Model: B0128C Size: 2500\*2500\*2195mm It is suitable for trainstorming and creative

It is suitable for brainstorming and creative discussion, and for emporary meetings of many people



Model: B0128C Size: 2500\*2500\*2195mm

Applicable to many business reception, and project discussion

### **Ancillary Products**

Sound insulation cabin are matched with matching single products, can also abelied at will.

#### Supporting Products - Conference Table



#### Supporting Products - Chair



#### **Fashionable Fabric**

Various colors can be customized according to customer requirement



Fashion Cashmere imitation fabric, soft and delicate feel, thick and compact texture, durable ball, fabric through special processing, with natural cashmere soft and elastic feel, and has excellent dyeing performance of acrylic fiber and high quality sound insulation effect, bright and moist color, multi-color optional.

# SOFA



Excellent craftsmanship makes furniture perfect



## **EXECUTIVE SERIES**



The foot of the single seater sofa has the function of automatic return, and both sides of the three seater sofa adopt the embedded handrail.

## Professional Office Furniture Manufacturer



www.viakgroup.com



#### Viak Group Pvt. Ltd.

#### **Corpo