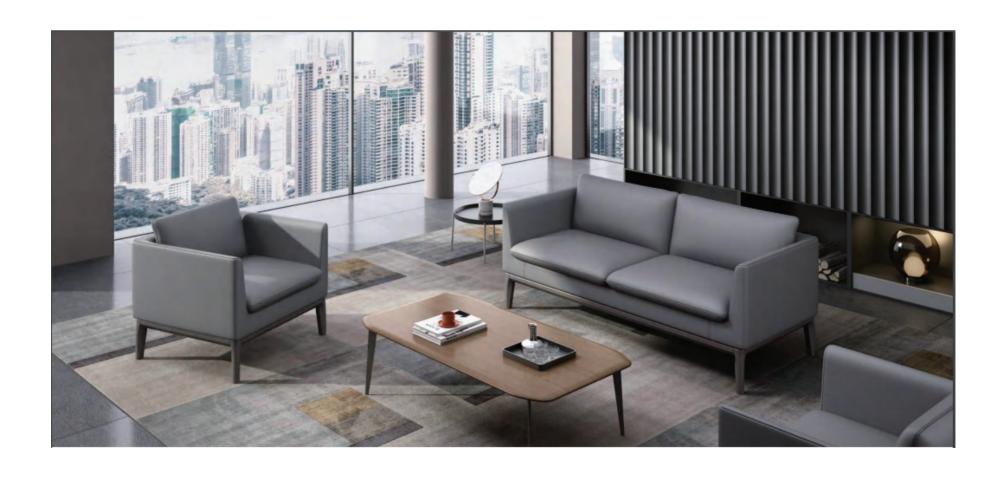

## **EXECUTIVE SERIES**

The foot of the single seater sofa has the function of automatic return, and both sides of the three seater sofa adopt the embedded handrail.