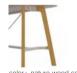

#### Harper Table Size, Style 哈珀台面尺寸、款式

#### Wooden legs color 木脚颜色

color: nature wood color (standard)

color: black ( customize option )

#### Top board color 台面颜色

color: nature wood color ( customize option )