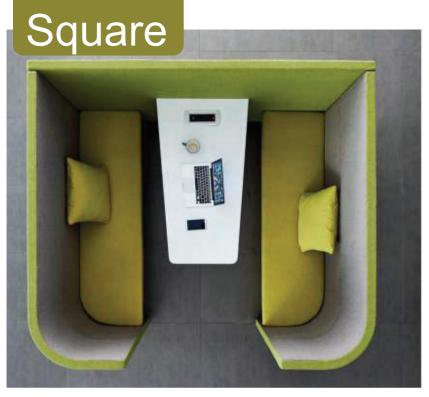

#### Features

1. Surface: Fabric

2. Inside: Wood and Steel Frame + High Density Sponge

#### **Dimensions**

Length: 1440 mm Width: 770 mm Height: 1770 mm