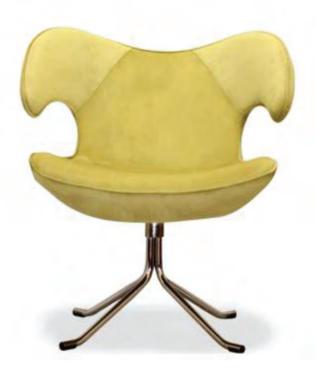

#### Features

- 1. Interior: steel and wood.
- 2. Sponge: middle density, high-elasticity3. Steel base
- 4. Flax cloth

Length: 800 mm Width: 1050 mm Height: 1200 mm