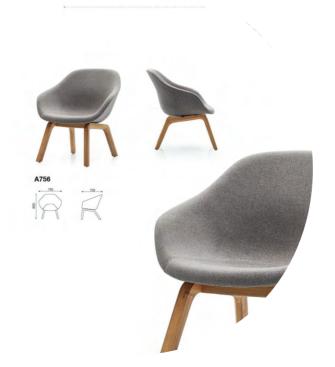

#### **Features**

- 1. Surface: Fabric
- 2. Inside: wooden Frame + High density Sponge.
- 3. The cabinets is included

#### **Dimensions**

Length: 1560 mm Width: 780 mm Height: 1280 mm