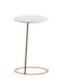

#### **Features**

- 1. Fabric
- 2. Steel Inside Frame
- 3. High Density Foam
- 4. With Armrest

#### **Dimensions**

Length: 660 mm Width: 780 mm Height: 1610 mm