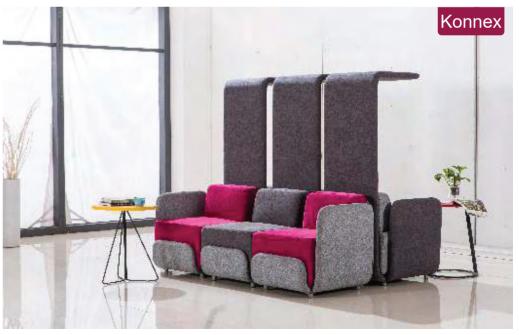

fice furniture, an exquisite conference table and office storage, we are sure to have something for everyone.

We have a fantastic selection of items in stock and pride ourselves on offering a first-class service to every single one of our customers. We do work with Corporates, Brands, Banks, Institutions, BPOs and Govt organizations.













































































































































#### Features

1. Surface: Fabric

2. Inside: Wood and Steel Frame + High Density Sponge

#### **Dimensions**

Length: 1440 mm Width: 770 mm Height: 1770 mm

#### **Features**

- 1. Fabric
- 2. Steel Inside Frame
- 3. High Density Foam
- 4. With Armrest

#### **Dimensions**

Length: 660 mm Width: 780 mm Height: 1610 mm



## Abbey

#### Features

- 1. Interior: steel and wood.
- 2. Sponge: middle density, high-elasticity3. Steel base
- 4. Flax cloth

Length: 800 mm Width: 1050 mm Height: 1200 mm









#### **Features**

- 1. Interior: steel and wood.
- 2. Sponge: middle density, high-elasticity
- 3. Steel base
- 4. Flax cloth

#### **Dimensions**

Length: 1520 mm Width: 780 mm Height: 1280 mm

#### **Features**

- 1. Surface: Fabric
- 2. Inside: wooden Frame + High density Sponge.
- 3. The cabinets is included

#### **Dimensions**

Length: 1560 mm Width: 780 mm Height: 1280 mm



## Booth





#### **Features**

- 1. Surface: Fabric
- 2. Inside: Fiber Reinforced Plastic + Stereotype sponge 3. Return Chassis

#### **Dimensions**

Length: 680 mm Width: 680 mm Height: 1700 mm

## Ring







#### **Featur