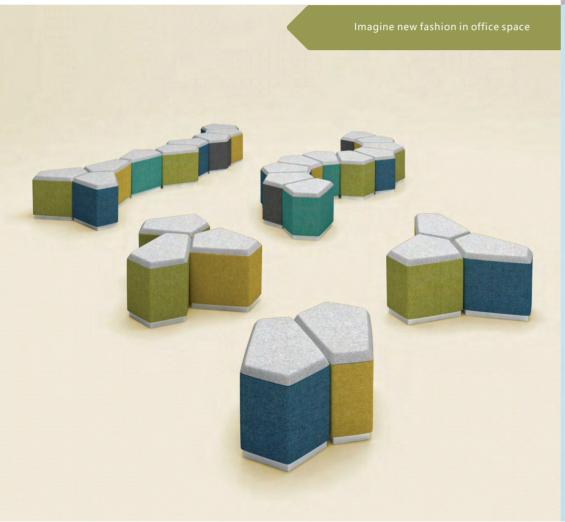

#### Linou

3 | Colourful

Linou

2 | Fantasy
1 | Freedor

The Geometry Pentagon design, you can play the imagination to spell out any shape, with a variety of colors, showing different happy mood.

Each one is a free individual