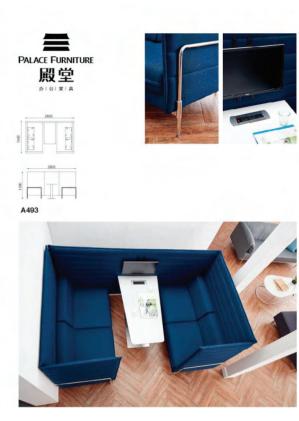

#### Features

1. Surface: Fabric

2. Inside: Wood and Steel Frame + High Density Sponge

#### **Dimensions**

Length: 1440 mm Width: 770 mm Height: 1770 mm