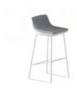

#### **Features**

- 1. Fabric
- 2. Steel Inside Frame
- 3. High Density Foam
- 4. With Armrest

#### **Dimensions**

Length: 660 mm Width: 780 mm Height: 1610 mm