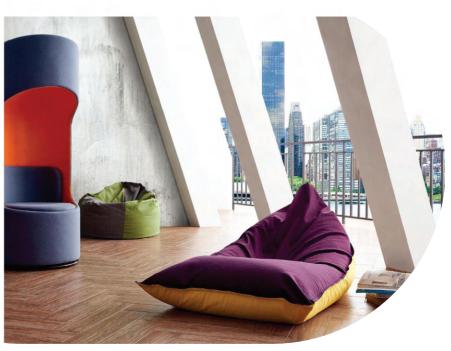

## Pleasure is —— like air.

Vodka Cola

Rock series stool is sprayed on the surface of high density sponge with international leading medical grade environmental protection liquid leather. It is scratch-resistant, wear-resistant, waterproof and antifouling. It is both portable and has considerable bearing force.

Ene is a multi-purpose stool with swing and lift functions, which has three functions of utility, entertainment and sports. From material selection to structural arrangement, from style to functional assembly, we have many different styles of series, to plan a reasonable office environment for you, and to create the highest work efficiency in the effective time.