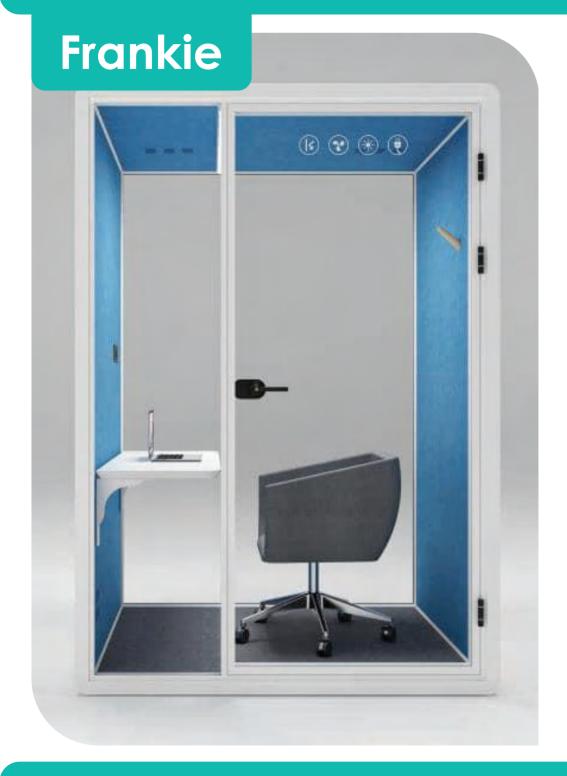

## OFFICE &SPACE

Intelligent sound-proof cabin suitable for office space breaks the limitation of closed office space in the past, responds to the mobility demand of open space in a deeper level, becomes one of the emotional links between employees and office, and provides comfort for employees' work behavior and physical and mental health as well as the well-being of corporate culture. We look forward to more people can use such high-performance products to improve the employee's office experience, so as to achieve higher performance results and help the success of the enterprise.

## **Recorded Space**

Recording Series Intelligent Sound Insulation Cabin provides advanced sound solutions, allowing you to record and play in a comfortable environment. Flexible quick loading mode can be arbitrarily placed in the space, which is a convenient and flexible choice!

## **Recorded Space**

Recorded when required by the work environment is quiet and not by the outside noise interference, Frontway intelligent sound insulation tank recorded series provides advanced sound solutions, built a quiet working environment, to work in a comfortable environment.