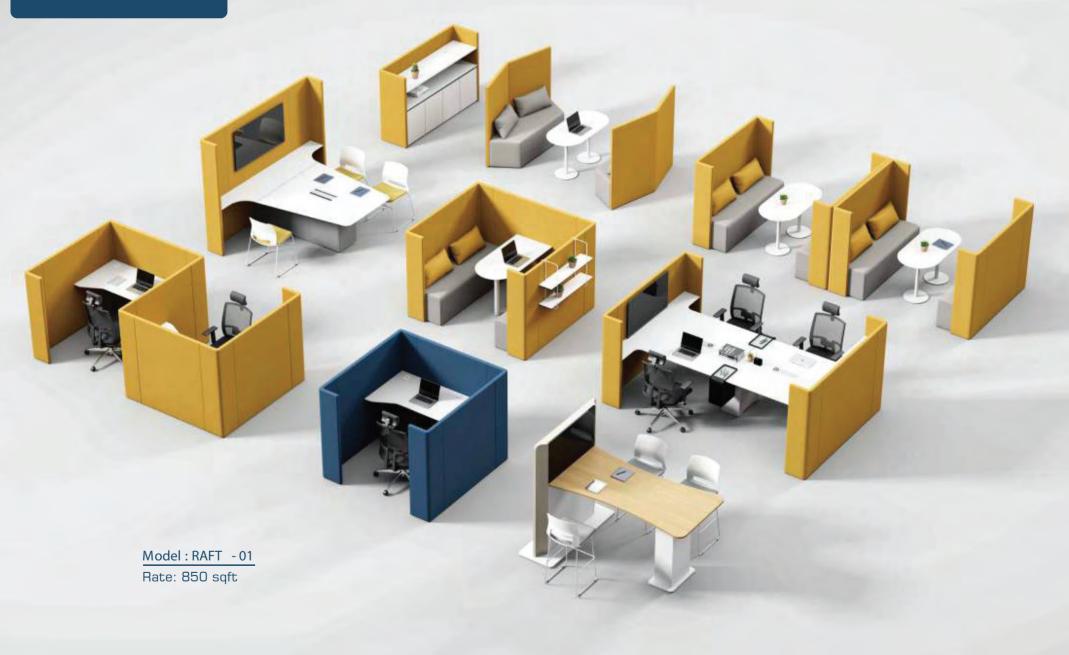

density Sponge
- 3. The price not include the tea table.

#### Dimensions

Length: 780 mm Width: 890 mm Height: 1390 mm

#### **Features**

1. Surface: Fabric

2. Inside: wooden Frame + High density Sponge,

3. The cabinets is included

#### **Dimensions**

Length: 2500 mm Width: 1260 mm Height: 720 mm



## Hoc



#### **Features**

- 1. Surface: Fabric
- 2. Inside: wooden Frame + High density Sponge, 3. The cabinets is included

#### **Dimensions**

Length: 2500 mm Width: 720 mm Height: 1260 mm



### Mollis

## Quadro

#### Swoon







#### **Dimensions**

Height: 910 mm Width: 730 mm Depth: 630 mm

#### **Dimensions**

Height: 750 mm Width: 640 mm Depth: 655 mm

#### **Dimensions**

Height: 850 mm Width: 710 mm Depth: 390 mm

Series

Where every piece makes a statement



## RAFT















Series RAVEL

Where every piece makes a statement



## RAVEL







2A is a half-open flexible business area, offering temporary reception or negotiation for 4-6 people. This flexible working site is available to improve the space taste.





This special public cellphone booth is installed with tablet, backrest, light and anti-noise system, which avoids mutual disturbing. Staff caring starts from privacy protection.





We redefine the space planning with furniture. Free-hut offers a mobile and interactive space, which can fully open our creativity. It can be installed into any space.

> Model: RAVEL - 01 Rate: 850 sqft





3AT adds multi-media screen and the ark to the 3A box, which can replace a small meeting room and save more decoration cost. 3AT can completely satisfy