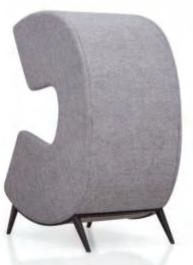

#### **Features**

- 1. Fabric
- 2. Steel Inside Frame
- 3. High Density Foam
- 4. With Armrest

#### **Dimensions**

Length: 660 mm Width: 780 mm Height: 1610 mm