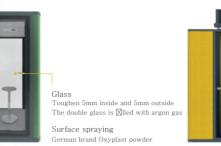

#### Within the framework

Cold—rolledron plate or iron pipe is combined with aluminum pro⊠les, Tachieve the best balance of intensity and lightness