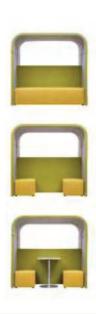

#### Features

1. Surface: Fabric

2. Inside: Wood and Steel Frame + High Density Sponge

#### **Dimensions**

Length: 1440 mm Width: 770 mm Height: 1770 mm

#### **Features**

- 1. Fabric
- 2. Steel Inside Frame
- 3. High Density Foam
- 4. With Armrest

#### **Dimensions**

Length: 660 mm Width: 780 mm Height: 1610 mm