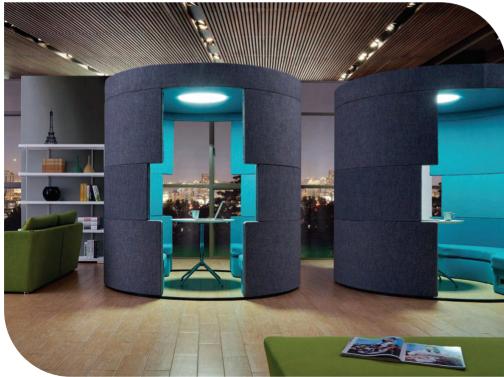

## RAVEL

2A is a half-open flexible business area, offering temporary reception or negotiation for 4-6 people. This flexible working site is available to improve the space taste.

This special public cellphone booth is installed with tablet, backrest, light and anti-noise system, which avoids mutual disturbing. Staff caring starts from privacy protection.

We redefine the space planning with furniture. Free-hut offers a mobile and interactive space, which can fully open our creativity. It can be installed into any space.

> Model: RAVEL - 01 Rate: 850 sqft