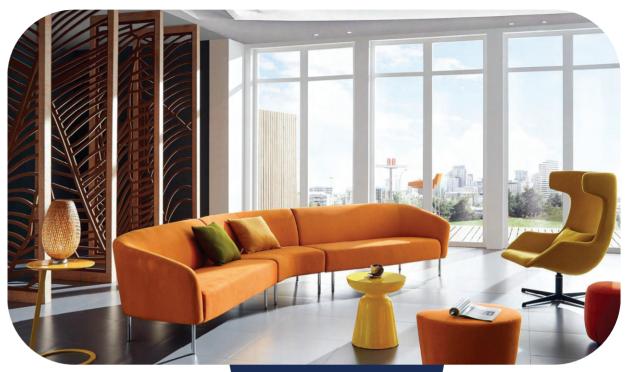

-6 people. This flexible working site is available to improve the space taste.





This special public cellphone booth is installed with tablet, backrest, light and anti-noise system, which avoids mutual disturbing. Staff caring starts from privacy protection.





We redefine the space planning with furniture. Free-hut offers a mobile and interactive space, which can fully open our creativity. It can be installed into any space.

> Model: RAVEL - 01 Rate: 850 sqft





3AT adds multi-media screen and the ark to the 3A box, which can replace a small meeting room and save more decoration cost. 3AT can completely satisfy project presentation and brain storm for the team.









Model: RAVEL - 02

Rate: 850 sqft































INLACE IIII













## Quirky and pretty













**Aesthetically Private** 

## Where High-End Fashion meets Comfort





## Peace and Serenity at your workspace





## Cozy and Comfy like a home





### There is beauty in simplicity





It's Picture Perfect

#### A Piece of Art that you can sit on







# Unique and perfect

# Fits in Perfectly



#### Iconic and Sophisticated







#### It's more than just a Modern Loft











### Simple yet Elegant



# Never run out of Style





Elegance never fades out



# Craftsmanship at its finest







# Luxury is in each detail







# Sophisticated and Glamourous





For your favourite room with your favourite furniture

# It's not just a piece of furniture, it's an expression of creativity







# It's a collection of master pieces



















Make comfort a