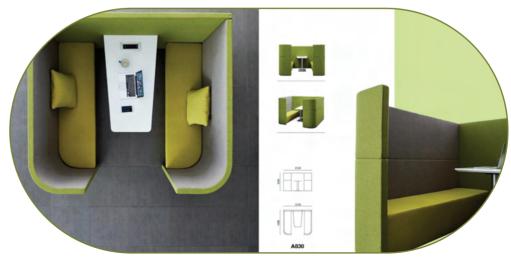

#### Features

1. Surface: Fabric

2. Inside: Wood and Steel Frame + High Density Sponge

#### **Dimensions**

Length: 1440 mm Width: 770 mm Height: 1770 mm