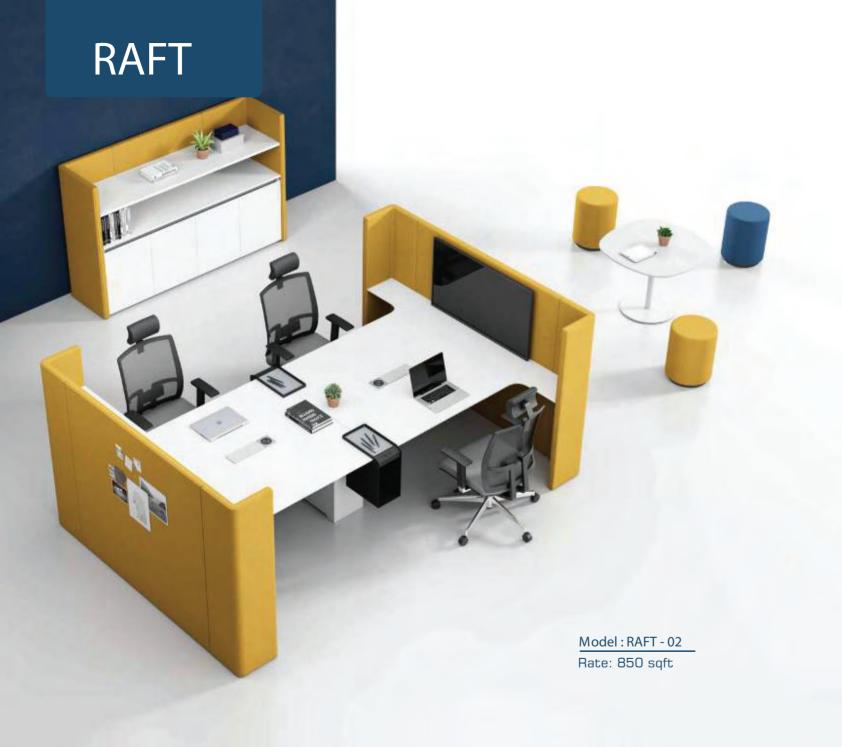

ensity Sponge
- 3. The price not include the tea table.

#### Dimensions

Length: 780 mm Width: 890 mm Height: 1390 mm

#### **Features**

1. Surface: Fabric

2. Inside: wooden Frame + High density Sponge,

3. The cabinets is included

#### **Dimensions**

Length: 2500 mm Width: 1260 mm Height: 720 mm



## Hoc



#### **Features**

- 1. Surface: Fabric
- 2. Inside: wooden Frame + High density Sponge, 3. The cabinets is included

#### **Dimensions**

Length: 2500 mm Width: 720 mm Height: 1260 mm



### Mollis

## Quadro

#### Swoon







#### **Dimensions**

Height: 910 mm Width: 730 mm Depth: 630 mm

#### **Dimensions**

Height: 750 mm Width: 640 mm Depth: 655 mm

#### **Dimensions**

Height: 850 mm Width: 710 mm Depth: 390 mm

Series

Where every piece makes a statement



## RAFT















Series RAVEL

Where every piece makes a statement



## RAVEL







2A is a half-open flexible business area, offering temporary reception or negotiation for 4-6 people. This flexible working site is available to improve the space taste.





This special public cellphone booth is installed with tablet, backrest, light and anti-noise system, which avoids mutual disturbing. Staff caring starts from privacy protection.





We redefine the space planning with furniture. Free-hut offers a mobile and interactive space, which can fully open our creativity. It can be installed into any space.

> Model: RAVEL - 01 Rate: 850 sqft





3AT adds multi-media screen and the ark to the 3A box, which can replace a small meeting room and save more decoration cost. 3AT can completely satisfy pr