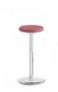

#### **Dimensions**

Height: 910 mm Width: 730 mm Depth: 630 mm

#### **Dimensions**

Height: 750 mm Width: 640 mm Depth: 655 mm

#### **Dimensions**

Height: 850 mm Width: 710 mm Depth: 390 mm

Series

Where every piece makes a statement