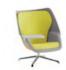

#### Features

1. Surface: Fabric

2. Inside: Wood and Steel Frame + High Density Sponge

#### **Dimensions**

Length: 1440 mm Width: 770 mm Height: 1770 mm