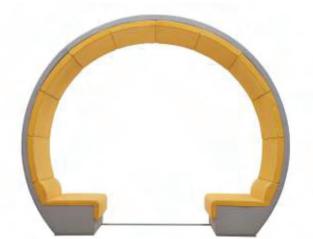

#### **Features**

- 1. Surface: Fabric
- 2. Inside: steel Frame + High density Sponge.
- 3. The price not include the tea table.

#### **Dimensions**

Dia: 2520 \* 2210