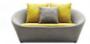

#### Features

1. Surface: Fabric

2. Inside: Wood and Steel Frame + High Density Sponge

#### **Dimensions**

Length: 1440 mm Width: 770 mm Height: 1770 mm