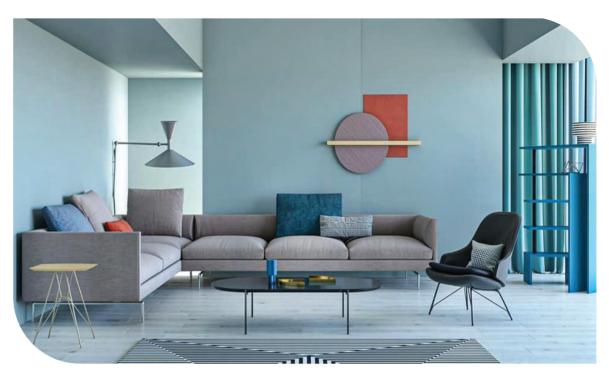

# SOFA

Excellent craftsmanship makes furniture perfect

## **EXECUTIVE SERIES**

The foot of the single seater sofa has the function of automatic return, and both sides of the three seater sofa adopt the embedded handrail.