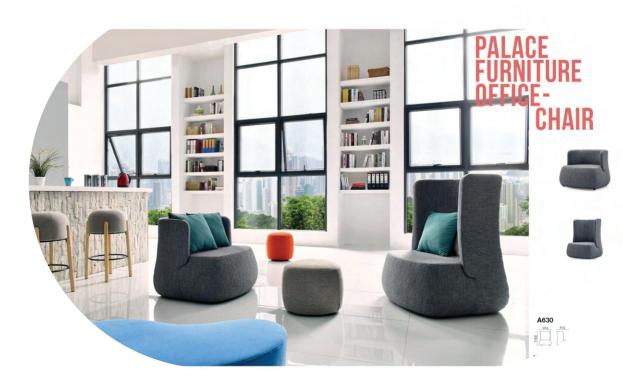

#### Features

1. Surface: Fabric

2. Inside: Wood and Steel Frame + High Density Sponge

#### **Dimensions**

Length: 1440 mm Width: 770 mm Height: 1770 mm