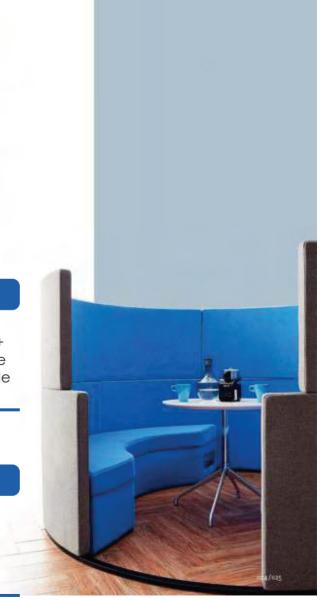

## Ring

#### **Features**

- 1. Surface: Fabric
- 2. Inside: steel Frame + High density Sponge3. The price not include
- The price not includ the tea table.

#### **Dimensions**

Dia: 2270 \* 1400