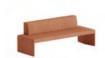

#### **Features**

- 1. Surface: Fabric
- 2. Inside: wooden Frame + High density Sponge.
- 3. The cabinets is included

#### **Dimensions**

Length: 1560 mm Width: 780 mm Height: 1280 mm