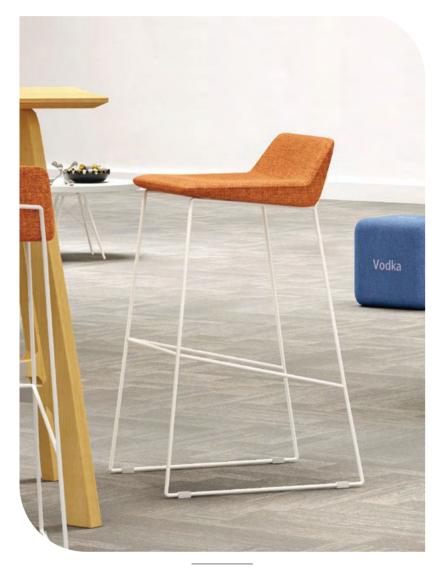

## Pleasure is —— like air.

Vodka Cola

Rock series stool is sprayed on the surface of high density sponge with international leading medical grade environmental protection liquid leather. It is scratch-resistant, wear-resistant, waterproof and antifouling. It is both portable and has considerable bearing force.