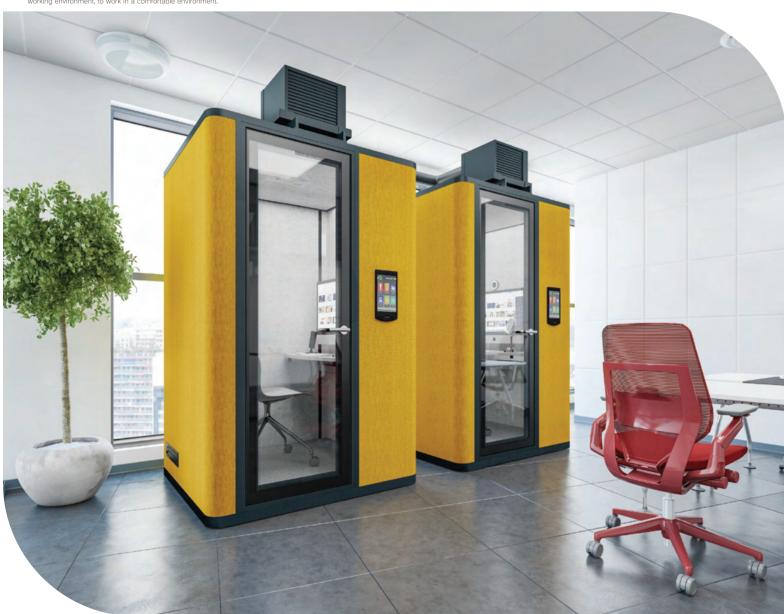

## **Recorded Space**

Recording Series Intelligent Sound Insulation Cabin provides advanced sound solutions, allowing you to record and play in a comfortable environment. Flexible quick loading mode can be arbitrarily placed in the space, which is a convenient and flexible choice!

## **Recorded Space**

Recorded when required by the work environment is quiet and not by the outside noise interference, Frontway intelligent sound insulation tank recorded series provides advanced sound solutions, built a quiet working environment, to work in a comfortable environment.

#### Easy installation

In order to achieve the best mute e detthe mute room has become very complex in structure In order to make the user's installatio more simple and convenient the bottom of the productis equipped with high strength wheelfeet, users can easily transfer the position of the product, the use of more decible.

#### Flexible and convenient

Castersare horizontalmetal adjustmentwheels, a single load - bearing 0 kg, adjustable height 10 mm, high strengthof the casters can allow users to easily move products, convenient space constantly change collocation, more 🛭 exible and convenient to use.