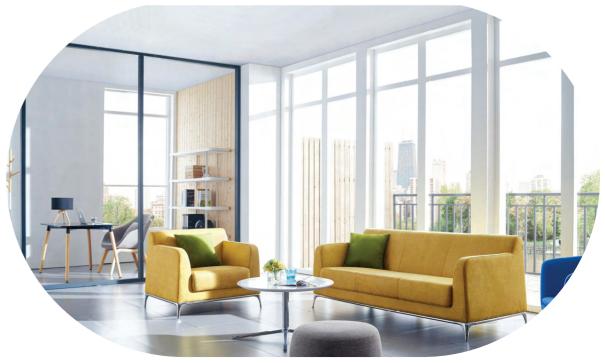

# SOFA

Excellent craftsmanship makes furniture perfect

## **EXECUTIVE SERIES**

The foot of the single seater sofa has the function of automatic return, and both sides of the three seater sofa adopt the embedded handrail.