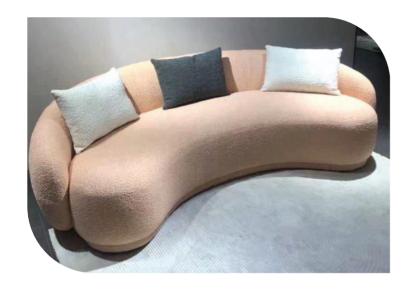

# SOFA

Excellent craftsmanship makes furniture perfect

## **EXECUTIVE SERIES**

The foot of the single seater sofa has the function of automatic return, and both sides of the three seater sofa adopt the embedded handrail.