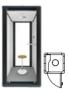

#### **Interior Layout**

Di⊠erent size, di⊠erent layout, suitable for more di⊠erent space and scene.

Model: B0128A Size: 1100\*1100\*2195mm Work alone, Privacy for phone calls

Size: 1300\*1400\*2195mm
Single-player recording room, suitable for online education and personal live broadcasting