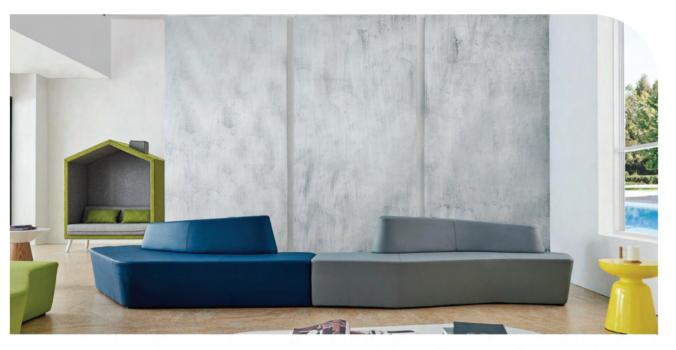

#### Features

1. Surface: Fabric

2. Inside: Wood and Steel Frame + High Density Sponge

#### **Dimensions**

Length: 1440 mm Width: 770 mm Height: 1770 mm

#### **Features**

- 1. Fabric
- 2. Steel Inside Frame
- 3. High Density Foam
- 4. With Armrest

#### **Dimensions**

Length: 660 mm Width: 780 mm Height: 1610 mm