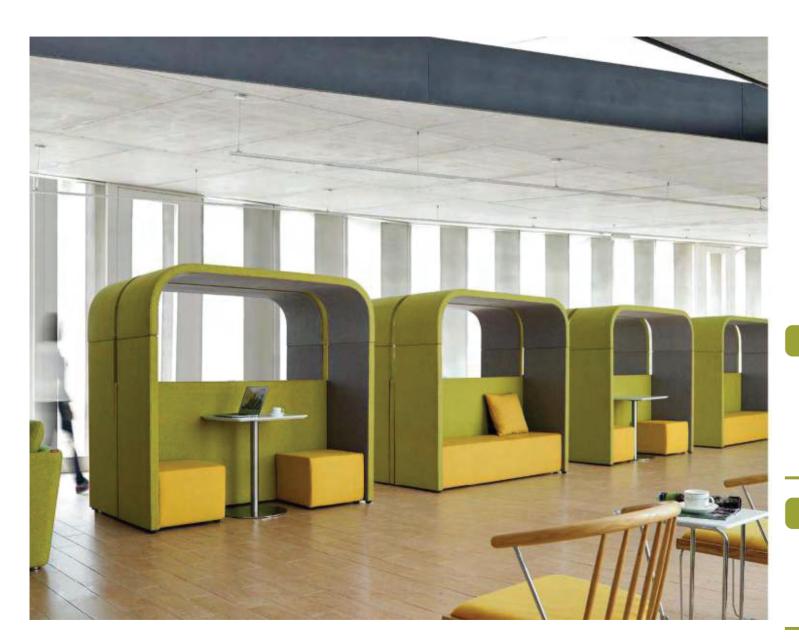

## Booth

#### **Features**

- 1. Surface: Fabric
- 2. Inside: Fiber Reinforced Plastic + Stereotype sponge 3. Return Chassis

#### **Dimensions**

Length: 680 mm Width: 680 mm Height: 1700 mm