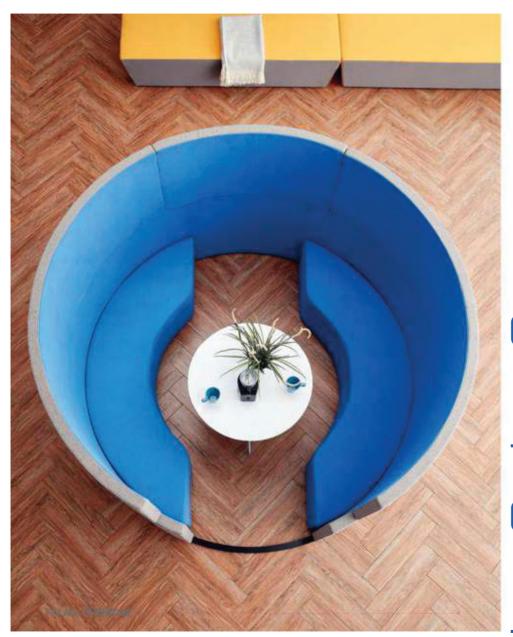

## Ring

#### **Features**

- 1. Surface: Fabric
- 2. Inside: steel Frame + High density Sponge3. The price not include
- The price not includ the tea table.

#### **Dimensions**

Dia: 2270 \* 1400