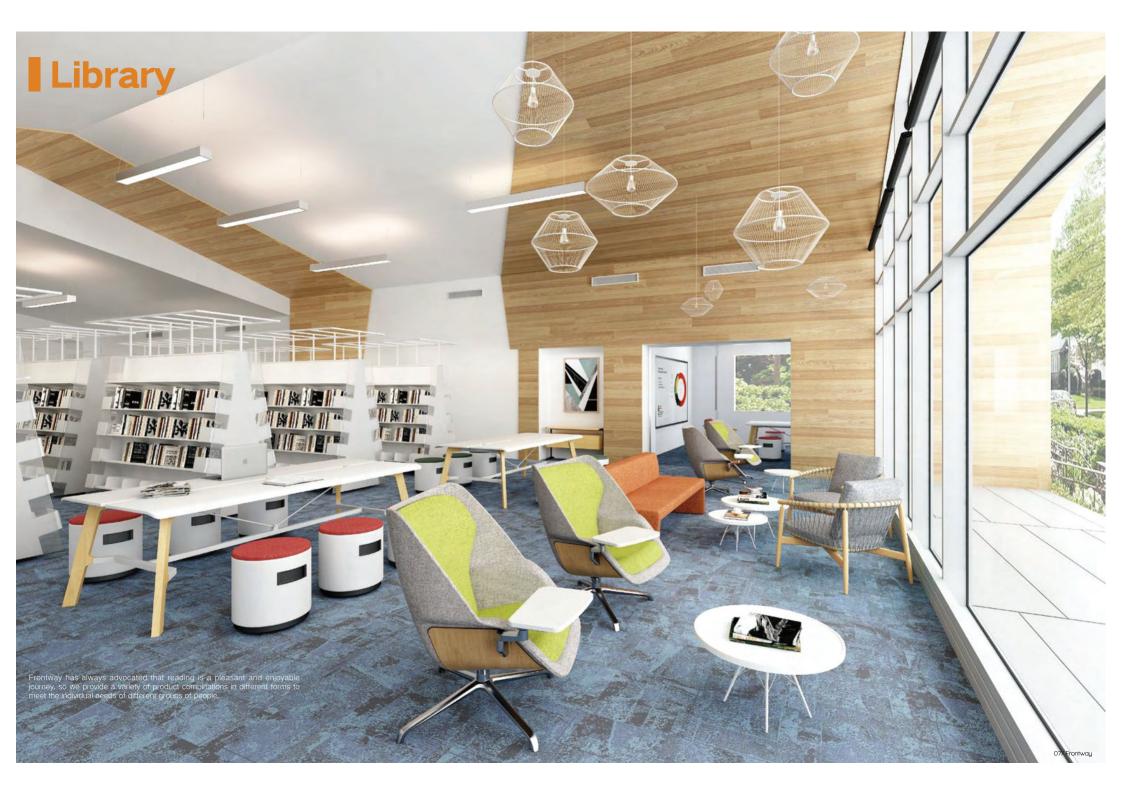

e and optimistic attitude towards work and life. Frontway



#### School Space

Powerful compatibility makes the Harper series negotiation table widely used in a variety of scenarios.



# Multiple Choice.







25MM thick high density board countertop, fashionable and simple lower bevel design, both generous and practical. Our team pays close attention to every detail with rich experience and professional knowledge.









1.5mm thickness Square tube base frame, coated with German Oxyplast powder.
The V-shaped Dia15mm solid inclined rod design not only strengthen the overall firmness and stability of the table, but also increase the decorative and ornamental properties, perfectly Integration.

The Harper series negotiation table impresses people with its stability and perfect design.





## Work + Cooperation



## Museum

For us, a chair means not only the highest quality, but also flexibility in terms of color, material and finish. We are ready to meet any challenge and look forward to implementing your ideas. Frontway's products have a clear design language, high functionality and a timeless aesthetic. With experience and expertise, we are pleased to assist you







## **Custom-made**

Harper series negotiation table has rich peripheral supporting facilities, flexible combination ways, can well meet the needs of various large and small use scenarios, such as reception, conference discussion, academic research, brainstorming, activity salon and so on.



## **Coffee Book**

Harper, an elegant table with a simple four-legged frame; In varying heights, tabletop desig