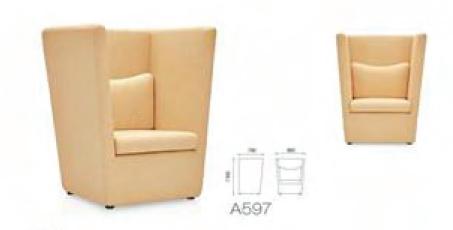

#### **Features**

- 1. Fabric
- 2. Steel Inside Frame
- 3. High Density Foam
- 4. With Armrest

#### **Dimensions**

Length: 660 mm Width: 780 mm Height: 1610 mm