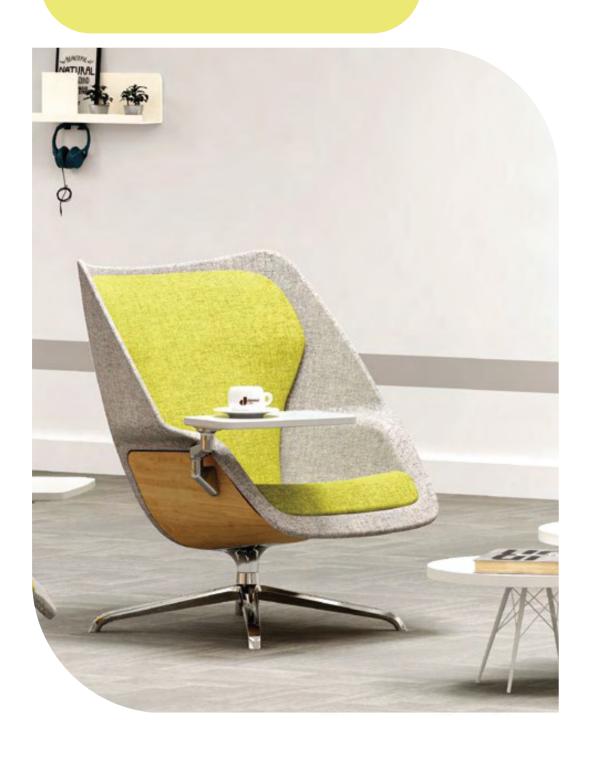

#### Features

1. Surface: Fabric

2. Inside: Wood and Steel Frame + High Density Sponge

#### **Dimensions**

Length: 1440 mm Width: 770 mm Height: 1770 mm