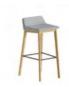

#### Features

- 1. Interior: steel and wood.
- 2. Sponge: middle density, high-elasticity3. Steel base
- 4. Flax cloth

Length: 800 mm Width: 1050 mm Height: 1200 mm

#### **Dimensions**

Length: 1520 mm Width: 780 mm Height: 1280 mm