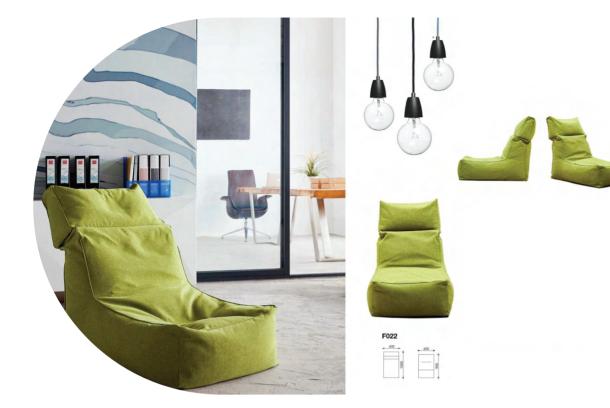

## Pleasure is —— like air.

Vodka Cola

Rock series stool is sprayed on the surface of high density sponge with international leading medical grade environmental protection liquid leather. It is scratch-resistant, wear-resistant, waterproof and antifouling. It is both portable and has considerable bearing force.

Ene is a multi-purpose stool with swing and lift functions, which has three functions of utility, entertainment and sports. From material selection to structural arrangement, from style to functional assembly, we have many different styles of series, to plan a reasonable office environment for you, and to create the highest work efficiency in the effective time.