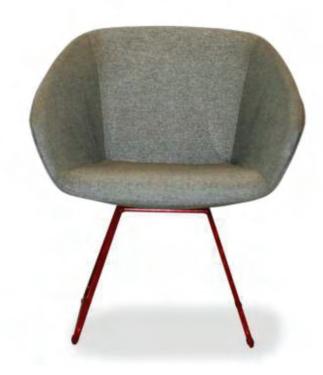

#### **Features**

- 1. Fabric
- 2. Steel Inside Frame
- 3. High Density Foam
- 4. With Armrest

#### **Dimensions**

Length: 660 mm Width: 780 mm Height: 1610 mm