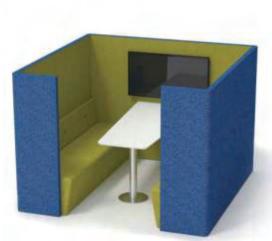

#### **Features**

- 1. Fabric
- 2. Steel Inside Frame
- 3. High Density Foam
- 4. With Armrest

#### **Dimensions**

Length: 660 mm Width: 780 mm Height: 1610 mm