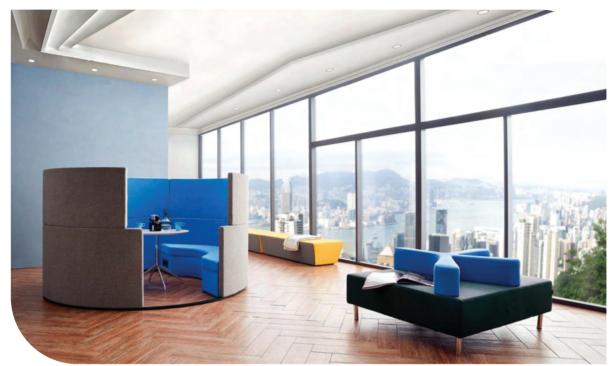

## RAVEL

2A is a half-open flexible business area, offering temporary reception or negotiation for 4-6 people. This flexible working site is available to improve the space taste.

This special public cellphone booth is installed with tablet, backrest, light and anti-noise system, which avoids mutual disturbing. Staff caring starts from privacy protection.

3AT adds multi-media screen and the ark to the 3A box, which can replace a small meeting room and save more decoration cost. 3AT can completely satisfy project presentation and brain storm for the team.