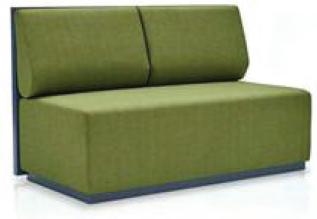

#### Features

- 1. Interior: steel and wood.
- 2. Sponge: middle density, high-elasticity3. Steel base
- 4. Flax cloth

Length: 800 mm Width: 1050 mm Height: 1200 mm