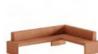

#### Features

- 1. Interior: steel and wood.
- 2. Sponge: middle density, high-elasticity3. Steel base
- 4. Flax cloth

Length: 800 mm Width: 1050 mm Height: 1200 mm

#### **Features**

- 1. Interior: steel and wood.
- 2. Sponge: middle density, high-elasticity
- 3. Steel base
- 4. Flax cloth

#### **Dimensions**

Length: 1520 mm Width: 780 mm Height: 1280 mm