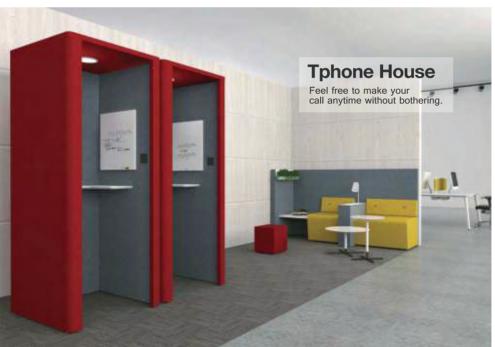

## OFFICE &SPACE

Intelligent sound-proof cabin suitable for office space breaks the limitation of closed office space in the past, responds to the mobility demand of open space in a deeper level, becomes one of the emotional links between employees and office, and provides comfort for employees' work behavior and physical and mental health as well as the well-being of corporate culture. We look forward to more people can use such high-performance products to improve the employee's office experience, so as to achieve higher performance results and help the success of the enterprise.

## **Recorded Space**

Recording Series Intelligent Sound Insulation Cabin provides advanced sound solutions, allowing you to record and play in a comfortable environment. Flexible quick loading mode can be arbitrarily placed in the space, which is a convenient and flexible choice!

## **Recorded Space**

Recorded when required by the work environment is quiet and not by the outside noise interference, Frontway intelligent sound insulation tank recorded series provides advanced sound solutions, built a quiet working environment, to work in a comfortable environment.