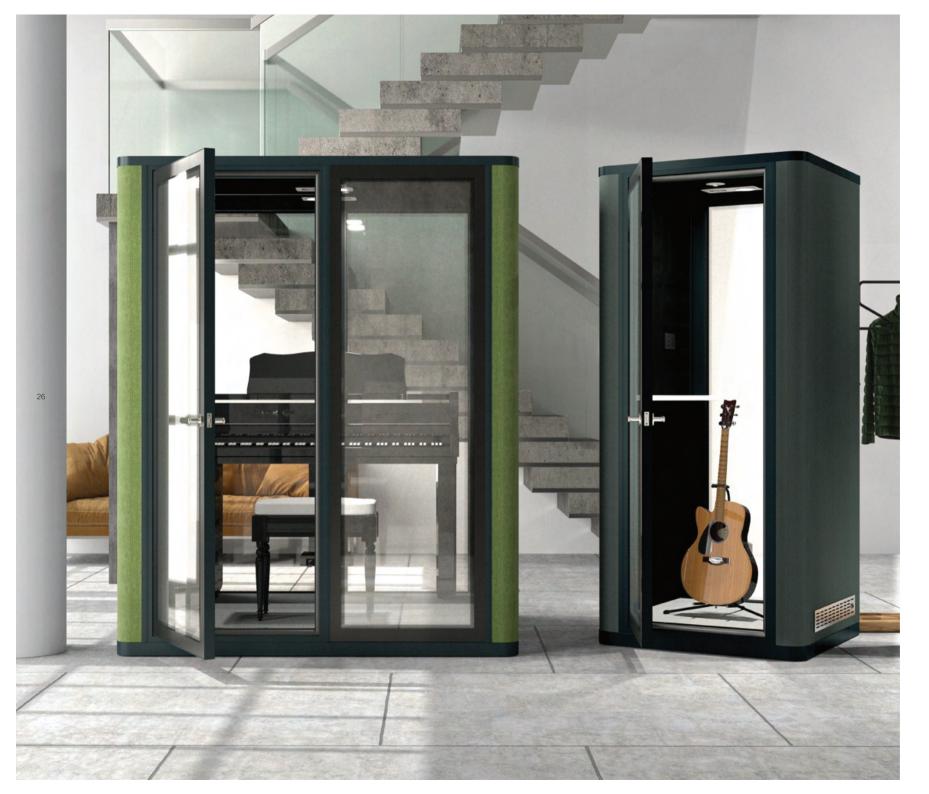

## **Recorded Space**

Recording Series Intelligent Sound Insulation Cabin provides advanced sound solutions, allowing you to record and play in a comfortable environment. Flexible quick loading mode can be arbitrarily placed in the space, which is a convenient and flexible choice!

## **Recorded Space**

Recorded when required by the work environment is quiet and not by the outside noise interference, Frontway intelligent sound insulation tank recorded series provides advanced sound solutions, built a quiet working environment, to work in a comfortable environment.