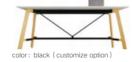

#### Harper Table Size, Style 哈珀台面尺寸、款式

#### Table top board 台面

arced plywood edge board (01) plain bevel edge board (02)

#### Table base color 台架颜色

#### Wooden legs color 木脚颜色

color: nature wood color (standard)

color: black ( customize option )

#### Top board color 台面颜色

color: nature wood color ( customize option )