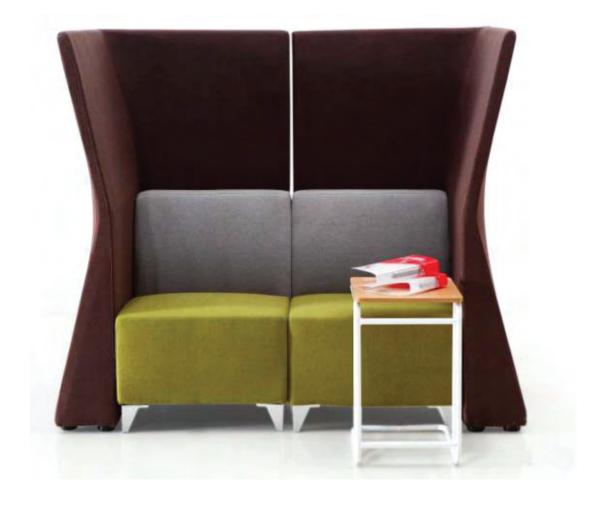

#### Features

1. Surface: Fabric

2. Inside: Wood and Steel Frame + High Density Sponge

#### **Dimensions**

Length: 1440 mm Width: 770 mm Height: 1770 mm