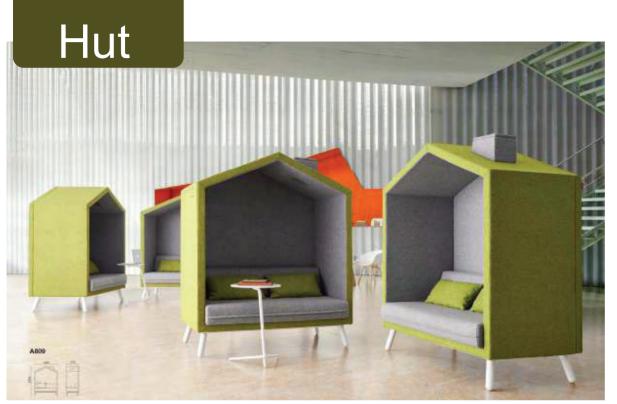

With over a decades of experience in manufacturing, supplying and installation field, Viak Group is the complete solution to all your business furnishing needs. Whether you are looking for stylish and high quality office furniture, office seating, reception furniture, breakout area furniture, boardroom tables, executive office furniture, an exquisite conference table and office storage, we are sure to have something for everyone.

We have a fantastic selection of items in stock and pride ourselves on offering a first-class service to every single one of our customers. We do work with Corporates, Brands, Banks, Institutions, BPOs and Govt organizations.













































































































































#### Features

1. Surface: Fabric

2. Inside: Wood and Steel Frame + High Density Sponge

#### **Dimensions**

Length: 1440 mm Width: 770 mm Height: 1770 mm

#### **Features**

- 1. Fabric
- 2. Steel Inside Frame
- 3. High Density Foam
- 4. With Armrest

#### **Dimensions**

Length: 660 mm Width: 780 mm Height: 1610 mm



## Abbey

#### Features

- 1. Interior: steel and wood.
- 2. Sponge: middle density, high-elasticity3. Steel base
- 4. Flax cloth

Length: 800 mm Width: 1050 mm Height: 1200 mm









#### **Features**

- 1. Interior: steel and wood.
- 2. Sponge: middle density, high-elasticity
- 3. Steel base
- 4. Flax cloth

#### **Dimensions**

Length: 1520 mm Width: 780 mm Height: 1280 mm

#### **Features**

- 1. Surface: Fabric
- 2. Inside: wooden Frame + High density Sponge.
- 3