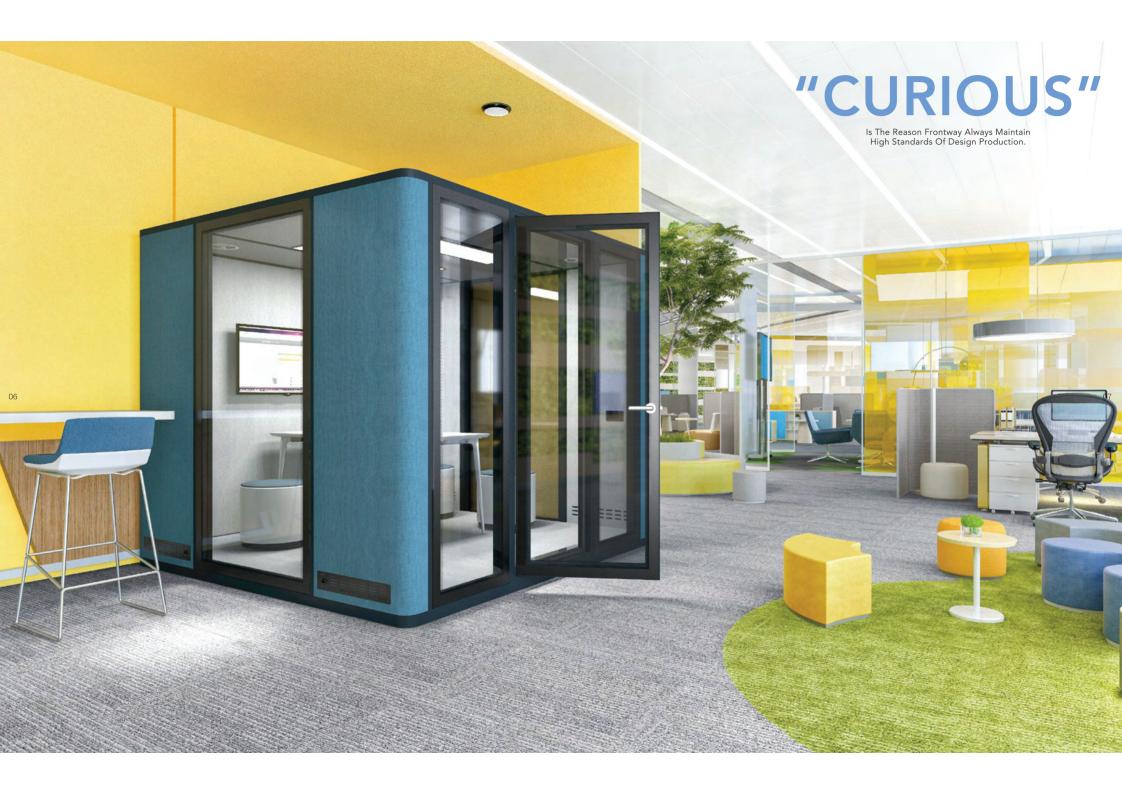

## OFFICE &SPACE

Intelligent sound-proof cabin suitable for office space breaks the limitation of closed office space in the past, responds to the mobility demand of open space in a deeper level, becomes one of the emotional links between employees and office, and provides comfort for employees' work behavior and physical and mental health as well as the well-being of corporate culture. We look forward to more people can use such high-performance products to improve the employee's office experience, so as to achieve higher performance results and help the success of the enterprise.

## RAVEL

2A is a half-open flexible business area, offering temporary reception or negotiation for 4-6 people. This flexible working site is available to improve the space taste.

This special public cellphone booth is installed with tablet, backrest, light and anti-noise system, which avoids mutual disturbing. Staff caring starts from privacy protection.

3AT adds multi-media screen and the ark to the 3A box, which can replace a small meeting room and save more decoration cost. 3AT can completely satisfy project presentation and brain storm for the team.