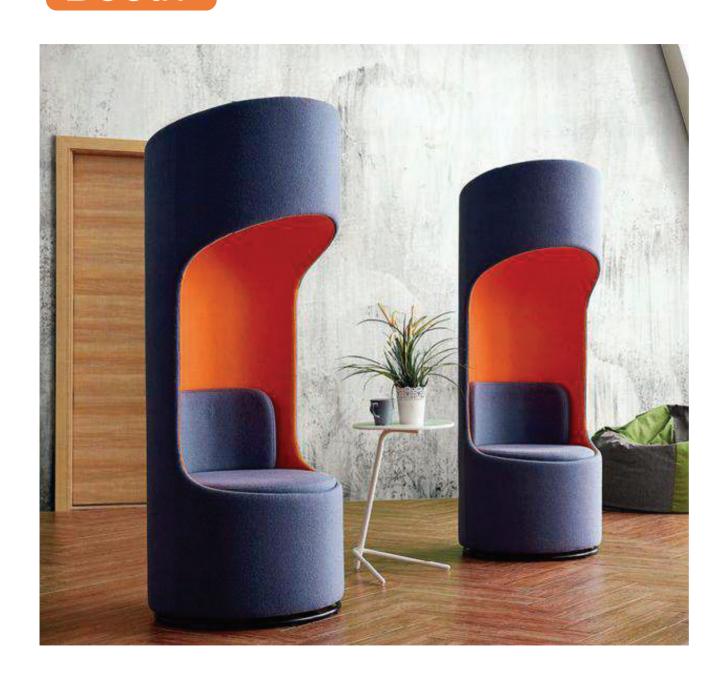

## Booth

#### **Features**

- 1. Surface: Fabric
- 2. Inside: Fiber Reinforced Plastic + Stereotype sponge 3. Return Chassis

#### **Dimensions**

Length: 680 mm Width: 680 mm Height: 1700 mm