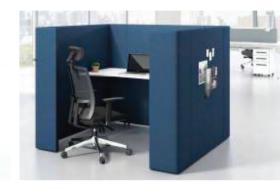

ty Sponge
- 3. The price not include the tea table.

#### Dimensions

Length: 780 mm Width: 890 mm Height: 1390 mm

#### **Features**

1. Surface: Fabric

2. Inside: wooden Frame + High density Sponge,

3. The cabinets is included

#### **Dimensions**

Length: 2500 mm Width: 1260 mm Height: 720 mm



## Hoc



#### **Features**

- 1. Surface: Fabric
- 2. Inside: wooden Frame + High density Sponge, 3. The cabinets is included

#### **Dimensions**

Length: 2500 mm Width: 720 mm Height: 1260 mm



### Mollis

## Quadro

#### Swoon







#### **Dimensions**

Height: 910 mm Width: 730 mm Depth: 630 mm

#### **Dimensions**

Height: 750 mm Width: 640 mm Depth: 655 mm

#### **Dimensions**

Height: 850 mm Width: 710 mm Depth: 390 mm

Series

Where every piece makes a statement



## RAFT















Series RAVEL

Where every piece makes a statement



## RAVEL







2A is a half-open flexible business area, offering temporary reception or negotiation for 4-6 people. This flexible working site is available to improve the space taste.





This special public cellphone booth is installed with tablet, backrest, light and anti-noise system, which avoids mutual disturbing. Staff caring starts from privacy protection.





We redefine the space planning with furniture. Free-hut offers a mobile and interactive space, which can fully open our creativity. It can be installed into any space.

> Model: RAVEL - 01 Rate: 850 sqft





3AT adds multi-media screen and the ark to the 3A box, which can replace a small meeting room and save more decoration cost. 3AT can completely satisfy projec