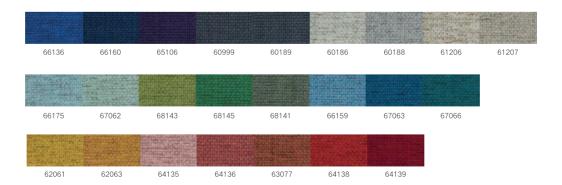

#### **Fashionable Fabric**

Various colors can be customized according to customer requirement

Fashion Cashmere imitation fabric, soft and delicate feel, thick and compact texture, durable ball, fabric through special processing, with natural cashmere soft and elastic feel, and has excellent dyeing performance of acrylic fiber and high quality sound insulation effect, bright and moist color, multi-color optional.