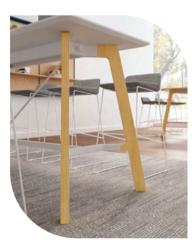

## **Coffee Book**

Harper, an elegant table with a simple four-legged frame; In varying heights, tabletop designs and sizes, it stands out for a successful combination of practicality and lightness.

● 黑色木脚

● 原木色木脚

Table feet using imported non-section of ash wood, surface coated with imported environmental protection wood wax oil, natural environmental protection and clear texture.

#### Wooden legs color 木脚颜色

color: nature wood color (standard)

color: black ( customize option )