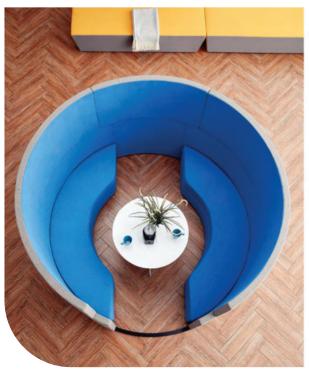

## RAVEL

2A is a half-open flexible business area, offering temporary reception or negotiation for 4-6 people. This flexible working site is available to improve the space taste.

This special public cellphone booth is installed with tablet, backrest, light and anti-noise system, which avoids mutual disturbing. Staff caring starts from privacy protection.