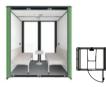

Model: B0128B Size: 2000\*1500\*2195mm Independent working room, to meet the needs of individual independent work without disturbance

Model: B0128B Size: 2000\*1500\*2195mm Double independent desktop for two people to work together

Model: B0128B Size: 2000\*1500\*2195mm Suitable for four people business negotiation, private work discussion

Model: B0128C Size: 2500\*2500\*2195mm

With a screen for business video display, video conference, remote discussion