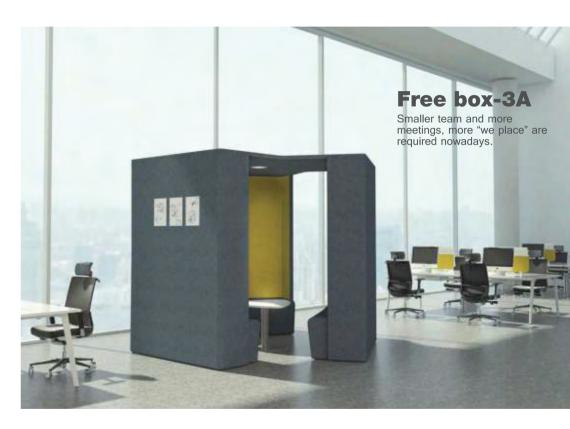

## RAVEL

2A is a half-open flexible business area, offering temporary reception or negotiation for 4-6 people. This flexible working site is available to improve the space taste.

This special public cellphone booth is installed with tablet, backrest, light and anti-noise system, which avoids mutual disturbing. Staff caring starts from privacy protection.

We redefine the space planning with furniture. Free-hut offers a mobile and interactive space, which can fully open our creativity. It can be installed into any space.

> Model: RAVEL - 01 Rate: 850 sqft

3AT adds multi-media screen and the ark to the 3A box, which can replace a small meeting room and save more decoration cost. 3AT can completely satisfy project presentation and brain storm for the team.