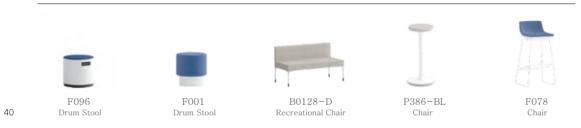

00\*2195mm Double independent desktop for two people to work together



Model: B0128B Size: 2000\*1500\*2195mm Suitable for four people business negotiation, private work discussion



Model: B0128C Size: 2500\*2500\*2195mm

With a screen for business video display, video conference, remote discussion



Model: B0128C Size: 2500\*2500\*2195mm It is suitable for trainstorming and creative

It is suitable for brainstorming and creative discussion, and for emporary meetings of many people



Model: B0128C Size: 2500\*2500\*2195mm

Applicable to many business reception, and project discussion

### **Ancillary Products**

Sound insulation cabin are matched with matching single products, can also abelied at will.

#### Supporting Products - Conference Table



#### Supporting Products - Chair



#### **Fashionable Fabric**

Various colors can be customized according to customer requirement



Fashion Cashmere imitation fabric, soft and delicate feel, thick and compact texture, durable ball, fabric through special processing, with natural cashmere soft and elastic feel, and has excellent dyeing performance of acrylic fiber and high quality sound insulation effect, bright and moist color, multi-color optional.

# SOFA



Excellent craftsmanship makes furniture perfect



## **EXECUTIVE SERIES**



The foot of the single seater sofa has the function of automatic return, and both sides of the three seater sofa adopt the embedded handrail.

## Professional Office Furniture Manufacturer



www.viakgroup.com



#### Viak Group Pvt. Ltd.

#### **Corporate Office:**

Unit No. 106, B-Wing