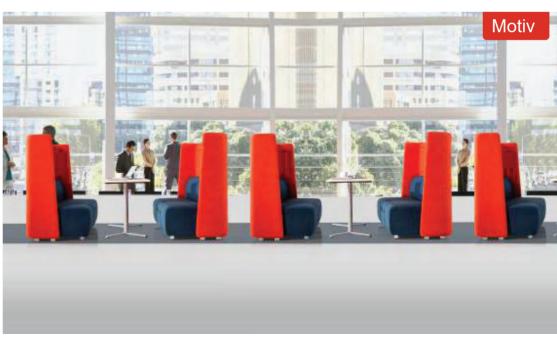

## Ring

#### **Features**

- 1. Surface: Fabric
- 2. Inside: steel Frame + High density Sponge3. The price not include
- The price not includ the tea table.

#### **Dimensions**

Dia: 2270 \* 1400