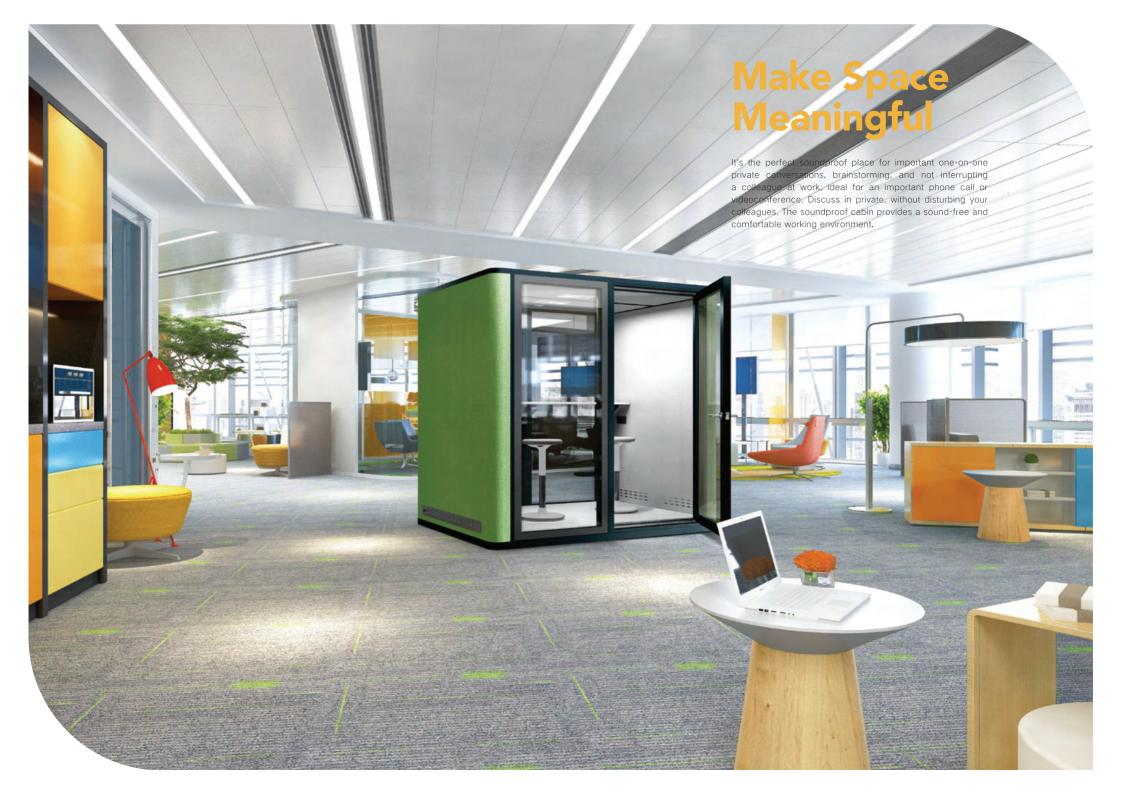

## OFFICE &SPACE

Intelligent sound-proof cabin suitable for office space breaks the limitation of closed office space in the past, responds to the mobility demand of open space in a deeper level, becomes one of the emotional links between employees and office, and provides comfort for employees' work behavior and physical and mental health as well as the well-being of corporate culture. We look forward to more people can use such high-performance products to improve the employee's office experience, so as to achieve higher performance results and help the success of the enterprise.

#### To Create A New Spatial Experience

Users can choose to decorate in their own way, excellent sound insulation effect to ensure that you and your team complete speech privacy and create a pleasant working atmosphere.