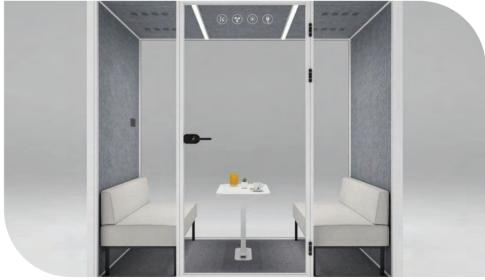

## OFFICE &SPACE

Intelligent sound-proof cabin suitable for office space breaks the limitation of closed office space in the past, responds to the mobility demand of open space in a deeper level, becomes one of the emotional links between employees and office, and provides comfort for employees' work behavior and physical and mental health as well as the well-being of corporate culture. We look forward to more people can use such high-performance products to improve the employee's office experience, so as to achieve higher performance results and help the success of the enterprise.

## **Recorded Space**

Recording Series Intelligent Sound Insulation Cabin provides advanced sound solutions, allowing you to record and play in a comfortable environment. Flexible quick loading mode can be arbitrarily placed in the space, which is a convenient and flexible choice!

## **Recorded Space**

Recorded when required by the work environment is quiet and not by the outside noise interference, Frontway intelligent sound insulation tank recorded series provides advanced sound solutions, built a quiet working environment, to work in a comfortable environment.