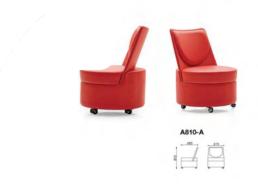

#### Features

- 1. Interior: steel and wood.
- 2. Sponge: middle density, high-elasticity3. Steel base
- 4. Flax cloth

Length: 800 mm Width: 1050 mm Height: 1200 mm

#### **Features**

- 1. Interior: steel and wood.
- 2. Sponge: middle density, high-elasticity
- 3. Steel base
- 4. Flax cloth

#### **Dimensions**

Length: 1520 mm Width: 780 mm Height: 1280 mm